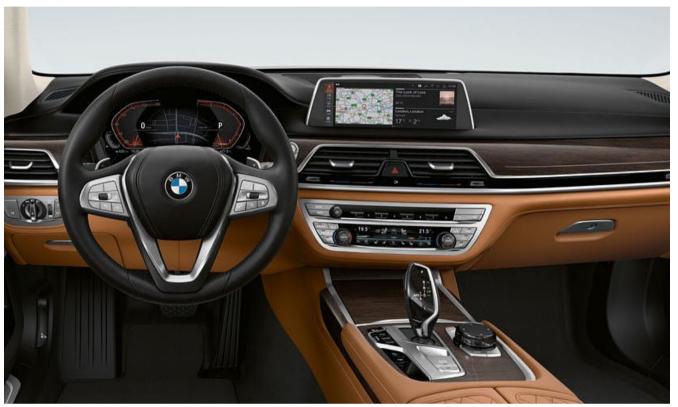

#### INNOVATIVE INFORMATION: BMW LIVE COCKPIT PROFESSIONAL WITH INNOVATIVE OPERATING CONCEPT.

The innovative BMW Live Cockpit Professional with a learning navigation system is a new highlight of BMW's typical driver orientation. All information is displayed in an appealing manner on the display network consisting of a control display and an instrument display. Thanks to the individually configurable operating concept of the BMW Operating System 7.0, an even more intuitive operation via gestures, speech, touch screen and iDrive control is possible. With the enhanced functionality of the controller, all digital services such as apps can be selected directly and the whole system can be configured according to personal preferences. The BMW Head-Up Display<sup>1</sup> with extended contents also transmits information directly into the driver's field of vision without distracting from traffic.

#### BMW INTELLIGENT PERSONAL ASSISTANT.

It can be that easy to be understood: The BMW Intelligent Personal Assistant responds to the simple, spoken greeting formula "Hey BMW" and allows natural interaction with your new BMW 7 Series. This digital assistant learns to adapt to your personal needs and is versatile in use: Whether you need information about the vehicle, concierge services, navigation functions, operating the infotainment system or simply starting an interior staging tailored to your mood by voice – your new BMW 7 Series is always there for you thanks to the BMW Intelligent Personal Assistant.