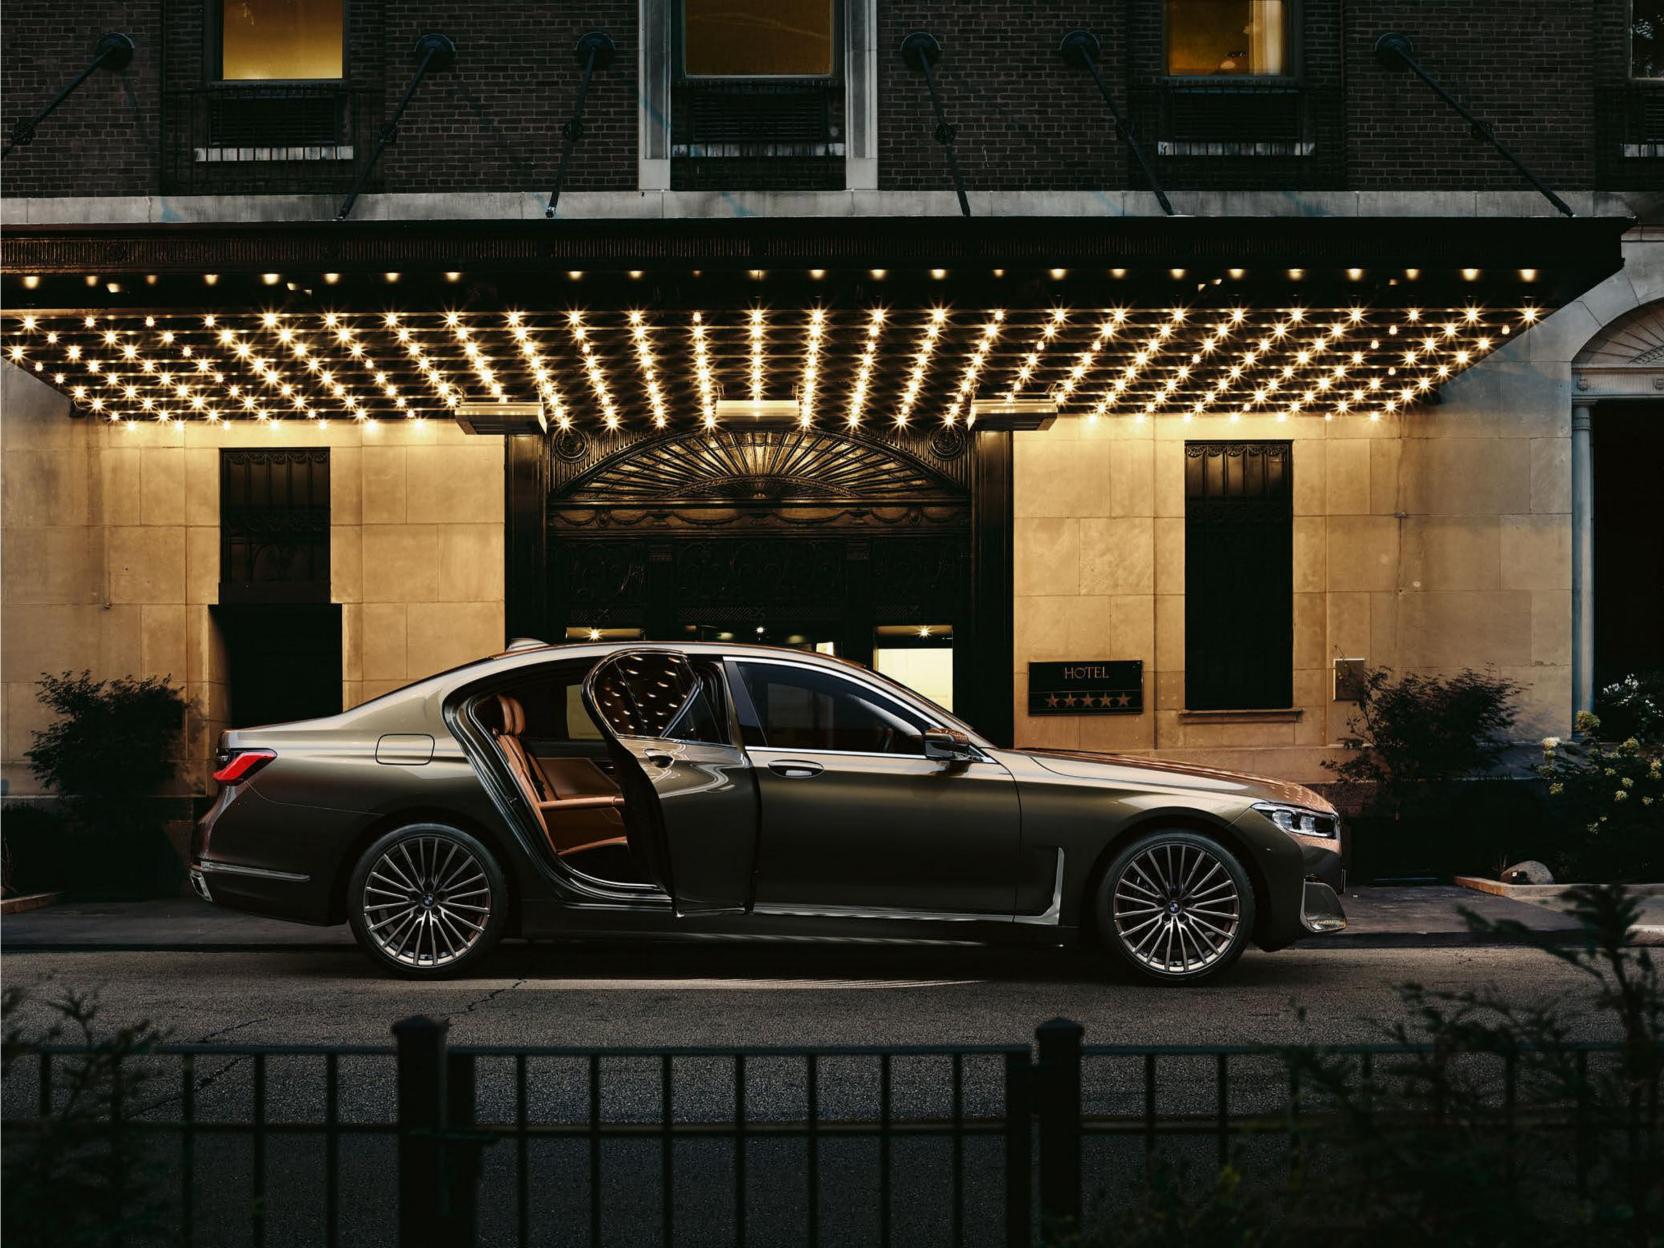

### GET IN. SIT BACK. DISCOVER WELL-BEING.

Anyone who has ever taken a seat here knows what luxury feels like: The extravagant comfort of the Executive Lounge surrounds you from the moment you take your seat. The massage function in the cockpit and rear seat provides soothing relaxation, while the senses are completely devoted to the view through the Sky Lounge of the Panorama glass roof or the soft glow of the Ambient light and the Bowers & Wilkins Diamond Surround Sound System pampers the ears. Thus, both shorter journeys and longer journeys become an unforgettable experience.

#### MORE THAN SITTING: EXECUTIVE LOUNGE.

Highly generous footwell, an individually adjustable seat and backrest angle, an electrically extendible footrest - the Executive Lounge<sup>1,2,3</sup> has everything to make every drive even more relaxing or productive. For even more space and a particularly comfortable reclining position in the rear, the front passenger seat can be moved forward by up to 90mm and the headrest folded down a travel experience that really leaves nothing more to be desired.<sup>4</sup>