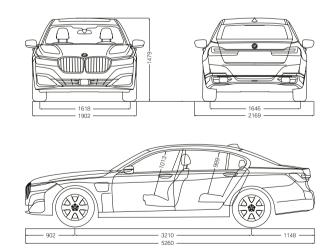

## TECHNICAL VALUES.

|                                                                                        |                    | 730i/Li                 | 740i/Li<br>740Li xDrive  | 750i/<br>Li xDrive                     | M760Li xDrive           | 730d   Ld<br>730d   Ld xDrive | 740d/Ld<br>xDrive        | 750d/Ld<br>xDrive                  | 745e/Le<br>745Le xDrive  |
|----------------------------------------------------------------------------------------|--------------------|-------------------------|--------------------------|----------------------------------------|-------------------------|-------------------------------|--------------------------|------------------------------------|--------------------------|
| Weight                                                                                 |                    |                         |                          |                                        |                         |                               |                          |                                    |                          |
| Unladen EU <sup>1</sup>                                                                | kg                 | 1790/1840               | 1835/1880                | -                                      | -                       | 1900/1945                     | -                        | -                                  | 2070/2110                |
| Unladen EU (xDrive)1                                                                   | kg                 | -                       | 1935                     | 2040/2075                              | 2295                    | 1955/2005                     | 1990/2025                | 2035/2075                          | 2160                     |
| Maximum permissible<br>weight                                                          | kg                 | 2385/2445               | 2445/2500                | _                                      | _                       | 2510/2560                     | _                        | _                                  | 2655/2670                |
| Max. permissible weight (xDrive)                                                       | kg                 | -                       | 2555                     | 2640/2675                              | 2840                    | 2560/2625                     | 2605/2645                | 2640/2690                          | 2705                     |
| Permitted load                                                                         | kg                 | 670/680                 | 685/695                  | _                                      | _                       | 685/690                       | _                        | _                                  | 660/635                  |
| Permitted load (xDrive)                                                                | kg                 | _                       | 695                      | 675/675                                | 620                     | 680/695                       | 690/695                  | 680/690                            | 620                      |
| Permitted trailer load, unbraked <sup>2</sup>                                          | kg                 | _                       | 750/750                  | _                                      | _                       | 750/750                       | _                        | _                                  | -                        |
| Permitted trailer load,<br>unbraked (xDrive) <sup>2</sup>                              | kg                 | -                       | 750                      | 750/750                                | -                       | 750/750                       | 750/750                  | 750/750                            | -                        |
| Permitted trailer load,<br>braked, max. 12% gradient²/<br>max. 8% gradient²            | kg                 | _                       | 2100/2100<br>(2100/2100) | _                                      | _                       | 2100/2100<br>(2100/2100)      | _                        | _                                  | _                        |
| Permitted trailer load,<br>braked, max. 12 % gradient²/<br>max. 8 % gradient (xDrive)² | kg                 | _                       | 2300/2300                | 2300/2300<br>(2300/2300)               | _                       | 2100/2100<br>(2100/2100)      | 2300/2300<br>(2300/2300) | 2300/2300<br>(2300/2300)           | -                        |
| Luggage capacity                                                                       | I                  | 515                     | 515                      | 515                                    | 515                     | 515                           | 515                      | 515                                | 420                      |
| BMW TwinPower Turbo en                                                                 | ngine <sup>3</sup> |                         |                          |                                        |                         |                               |                          |                                    |                          |
| Cylinders/valves                                                                       |                    | 4/4                     | 6/4                      | 8/4                                    | 12/4                    | 6/4                           | 6/4                      | 6/4                                | 6/4                      |
| Capacity                                                                               | CM3                | 1998                    | 2998                     | 4395                                   | 6592                    | 2993                          | 2993                     | 2993                               | 2998                     |
| Max. output/<br>engine speed                                                           | kW (hp)/<br>rpm    | 195 (265)/<br>5000–6500 | 250 (340)/<br>5500-6500  | 390 (530)/<br>5500–6000                | 430 (585)/<br>5250–5750 | 195 (265)/4000                | 235 (320)/4400           | 294 (400)/4400                     | 210 (286)/<br>5000-6000  |
| Max. torque/engine speed                                                               | Nm/rpm             | 400/1550-4500           | 450/1500-5200            | 750/1800-4600                          | 850/1600-4500           | 620/2000-2500                 | 680/1750-2250            | 760/2000-3000                      | 450/1500-3500            |
| eDrive motor                                                                           |                    |                         |                          |                                        |                         |                               |                          |                                    |                          |
| Max. output                                                                            | kW (PS)            | -                       | -                        | -                                      | -                       | -                             | -                        | -                                  | 83 (113)                 |
| Max. torque                                                                            | Nm                 | _                       |                          | _                                      | _                       |                               | _                        | _                                  | 265                      |
| System output                                                                          | kW (PS)            | _                       | _                        | _                                      | _                       | -                             | _                        | _                                  | 290 (394)                |
| System torque                                                                          | Nm                 | _                       | _                        | _                                      | _                       | -                             | _                        | _                                  | 600                      |
| Lithium-ion high-voltage I                                                             | battery            |                         |                          |                                        |                         |                               |                          |                                    |                          |
| Battery type/<br>net battery capacity                                                  | kWh                | -                       | -                        | -                                      | -                       | -                             | -                        | -                                  | Li-Ion/10.4              |
| Combined electric<br>range (EAER)                                                      | km                 | -                       | -                        | -                                      | -                       | -                             | -                        | -                                  | 45-50/44-50              |
| Combined electric<br>range (EAER) (xDrive)                                             | km                 | -                       | -                        | -                                      | -                       | _                             | -                        | -                                  | 41-45                    |
| Charging time (0-80%)/<br>(0-100%)                                                     | h                  | -                       | -                        | -                                      | -                       | -                             | -                        | -                                  | 3/6                      |
| Power transmission                                                                     |                    |                         |                          |                                        |                         |                               |                          |                                    |                          |
| Type of drive                                                                          |                    | Rear wheel              | Rear-wheel/<br>all-wheel | All-wheel                              | All-wheel               | Rear-wheel/<br>all-wheel      | All-wheel                | All-wheel                          | Rear-wheel/<br>all-wheel |
| Standard transmission                                                                  |                    | Steptronic              | Steptronic               | _                                      | _                       | Steptronic                    | _                        | _                                  | Steptronic               |
| Standard transmission<br>(xDrive)                                                      |                    | -                       | Steptronic               | Steptronic                             | Steptronic Sport        | Steptronic                    | Steptronic               | Steptronic                         | Steptronic               |
| Performance                                                                            |                    |                         |                          |                                        |                         |                               |                          |                                    |                          |
| Top speed                                                                              | km/h               | 2505/2505               | 2505/2505                |                                        |                         | 2505/2505                     |                          |                                    | 2505/2505                |
|                                                                                        |                    |                         |                          | -                                      |                         |                               | 2505/2505                |                                    | 250⁵                     |
| Top speed (xDrive)                                                                     | km/h               | -                       | 2505                     | 2505/2505                              | 250⁵                    | 2505/2505                     | 2505/2505                | 2505/2505                          | 230                      |
| Top speed (xDrive)                                                                     | km/h<br>km/h       |                         |                          | 250 <sup>5</sup> /250 <sup>5</sup>     |                         |                               |                          | 250 <sup>5</sup> /250 <sup>5</sup> | 1405/1405                |
|                                                                                        |                    | <br><br>                |                          | 250 <sup>5</sup> /250 <sup>5</sup><br> |                         |                               |                          |                                    |                          |
| Top electric speed                                                                     | km/h               | <br><br><br>6.2/6.3     |                          |                                        |                         |                               |                          |                                    | 1405/1405                |

|                                                                     | 730i/Li            | 740i/Li<br>740Li xDrive | 750i/<br>Li xDrive      | M760Li xDrive                          | 730d   Ld<br>730d   Ld xDrive | 740d/Ld<br>xDrive  | 750d/Ld<br>xDrive  | 745e/Le<br>745Le xDrive |
|---------------------------------------------------------------------|--------------------|-------------------------|-------------------------|----------------------------------------|-------------------------------|--------------------|--------------------|-------------------------|
| Consumption <sup>3,4</sup> – All engines confo                      | orm to the EU6 sta | ndard                   |                         |                                        |                               |                    |                    |                         |
| Combined (PHEV weighted) 1/100 km                                   | 6                  | 6                       |                         | _                                      | 6.2–6.9<br>6.2–7.0            | _                  | _                  | 2.0-2.3<br>2.0-2.4      |
| Combined (PHEV weighted)<br>(xDrive) //100 km                       | _                  | 6                       | 10.4–11.11<br>10.5–11.2 | 13.0-14.0                              | 6.6-7.3<br>6.6-7.4            | 6.8–7.5<br>6.8–7.5 | 7.1–7.7<br>7.2–7.8 | 2.3-2.8                 |
| Energy consumption kWh/<br>(ECAC weighted) 100 km                   | -                  | -                       | -                       | -                                      | -                             | -                  | -                  | 16.2–18.1<br>17.6–18.3  |
| Energy consumption kWh/<br>(ECAC weighted) (xDrive) 100 km          | -                  | -                       | -                       | -                                      | -                             | -                  | -                  | 18.0–19.2               |
| Exhaust emissions standard (type-certified)                         | -                  | -                       | -                       | -                                      | -                             | -                  | -                  | -                       |
| Combined CO <sub>2</sub> emissions g/km (PHEV weighted)             | _6                 | _6                      | -                       | -                                      | 160–181<br>162–183            | -                  | -                  | 45-53<br>44-54          |
| Combined CO <sub>2</sub> emissions<br>(PHEV weighted) (xDrive) g/km | -                  | 6                       | 238–253<br>239–254      | 294-315                                | 172–192<br>173–194            | 176–195<br>177–196 | 186-200<br>188-203 | 53-64                   |
| Tank capacity, approx.                                              | 78                 | 78                      | 78                      | 78                                     | 78                            | 78                 | 78                 | 46                      |
| Wheels/tyres                                                        |                    |                         |                         |                                        |                               |                    |                    |                         |
| Tyre dimensions                                                     | 225/60 R17 99Y     | 225/60 R17 99Y          | 245/45 R19 102Y         | 245/40 ZR20 99Y //<br>275/35 ZR20 102Y | 225/60 R17 99Y                | 245/50 R18 100Y    | 245/50 R18 100Y    | 245/50 R18 100Y         |
| Wheel dimensions                                                    | 7.5 J x 17         | 7.5 J x 17              | 8.5 J x 19              | 8.5 J x 20 //<br>10 J x 20             | 7.5 J x 17                    | 8 J x 18           | 8 J x 18           | 8Jx18                   |
| Material                                                            | Light alloy        | Light alloy             | Light alloy             | Light alloy                            | Light alloy                   | Light alloy        | Light alloy        | Light alloy             |