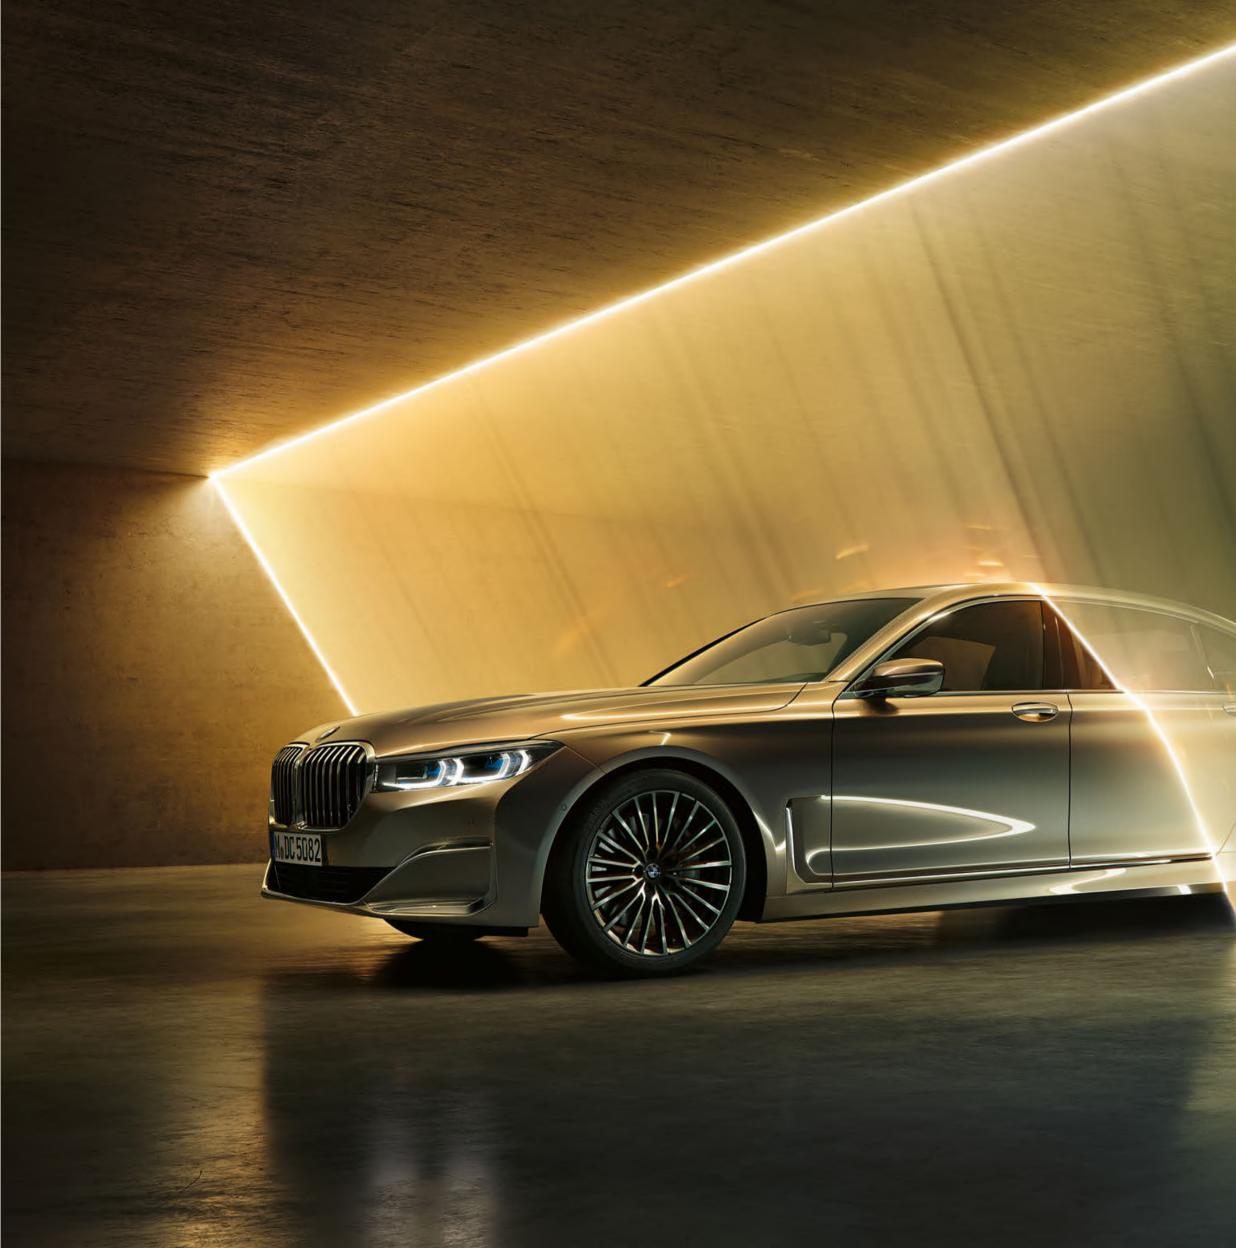

### A DYNAMIC APPEARANCE FULL OF GRANDEUR AND PRESENCE.

If you're used to being ahead of everyone else, the new BMW 7 Series is just the vehicle for you. Even the upright, self-confident front with the iconically connected double kidney grille and the modern interpretation of the narrow headlights is impressive at first glance. The eye wanders over the gently curved airblades, which lie far outside in the front apron and elegantly surround the air intakes. The coupé-like elegant roof line underlines the fascinating sportiness of the new BMW 7 Series from the side. At the latest with the precisely shaped rear lights connected by a narrow light strip and the elaborately designed, powerful rear apron it becomes clear: Technology can be described with poetic words – or with lines, surfaces and curves.

#### ELEGANT SILHOUETTE.

On the side, the vertical Air Breather emphasises the presence of the new BMW 7 Series. From this, a chrome strip develops that begins vertically and extends beyond the rear wheel arch. It also underlines the elongated, elegant side view of the new BMW 7 Series.