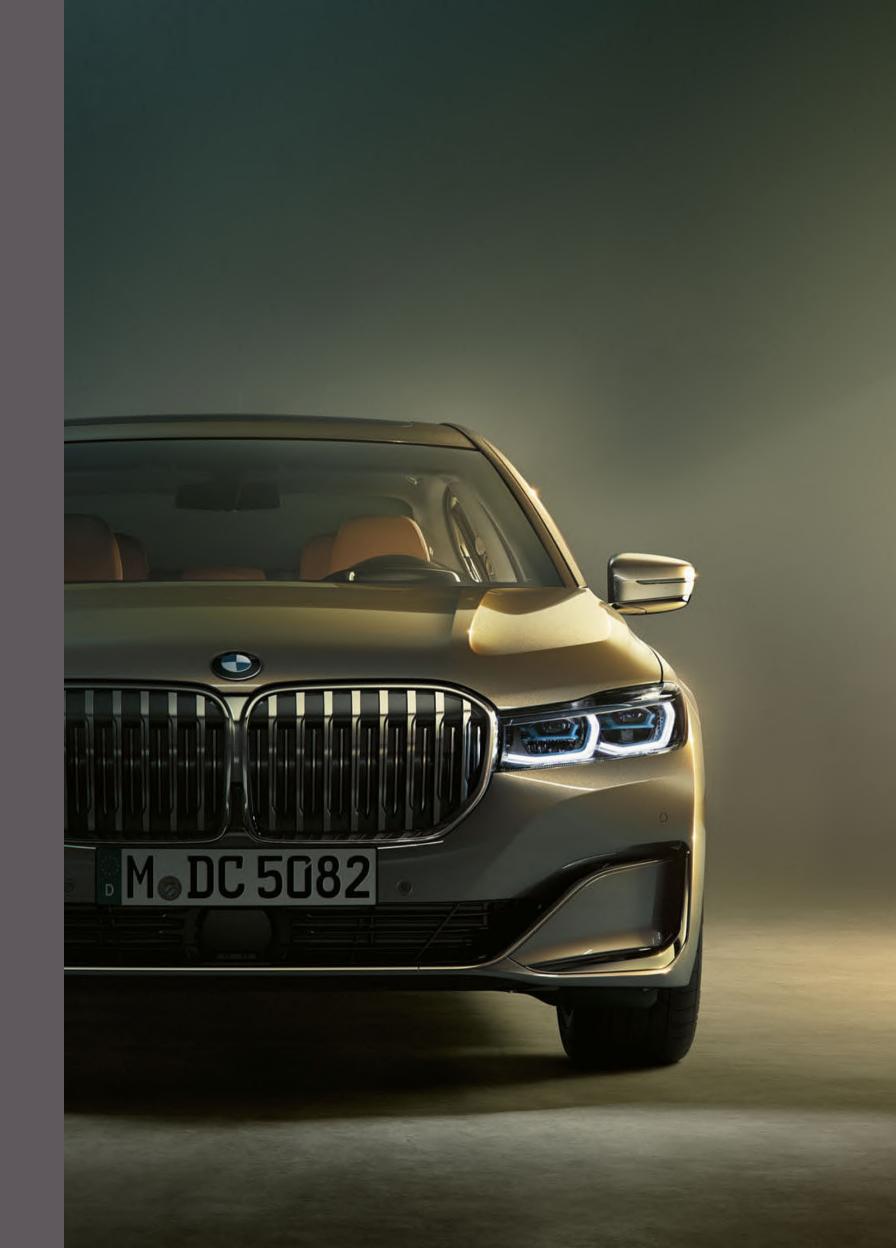

### A DYNAMIC APPEARANCE FULL OF GRANDEUR AND PRESENCE.

If you're used to being ahead of everyone else, the new BMW 7 Series is just the vehicle for you. Even the upright, self-confident front with the iconically connected double kidney grille and the modern interpretation of the narrow headlights is impressive at first glance. The eye wanders over the gently curved airblades, which lie far outside in the front apron and elegantly surround the air intakes. The coupé-like elegant roof line underlines the fascinating sportiness of the new BMW 7 Series from the side. At the latest with the precisely shaped rear lights connected by a narrow light strip and the elaborately designed, powerful rear apron it becomes clear: Technology can be described with poetic words – or with lines, surfaces and curves.

#### SLIM DESIGN, MAXIMUM EFFECT: THE HEADLIGHTS.

The particularly precisely designed front headlights extend in a clearly flattened curve towards the kidney grille. Decorative lines on the sides of the light tubes emphasise their depth and high quality.

#### DYNAMICS AT FIRST GLANCE: THE FRONT APRON.

In the outer area of the front apron, the gently curved airblades surround the air intakes – expressive, present and at the same time highly elegant.