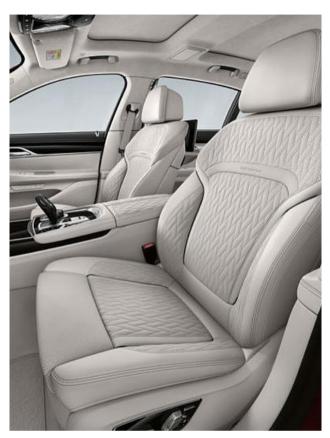

### GET IN. SIT BACK. DISCOVER WELL-BEING.

Anyone who has ever taken a seat here knows what luxury feels like: The extravagant comfort of the Executive Lounge surrounds you from the moment you take your seat. The massage function in the cockpit and rear seat provides soothing relaxation, while the senses are completely devoted to the view through the Sky Lounge of the Panorama glass roof or the soft glow of the Ambient light and the Bowers & Wilkins Diamond Surround Sound System pampers the ears. Thus, both shorter journeys and longer journeys become an unforgettable experience.

#### MORE THAN SITTING: EXECUTIVE LOUNGE.

Highly generous footwell, an individually adjustable seat and backrest angle, an electrically extendible footrest - the Executive Lounge<sup>1,2,3</sup> has everything to make every drive even more relaxing or productive. For even more space and a particularly comfortable reclining position in the rear, the front passenger seat can be moved forward by up to 90mm and the headrest folded down a travel experience that really leaves nothing more to be desired.<sup>4</sup>