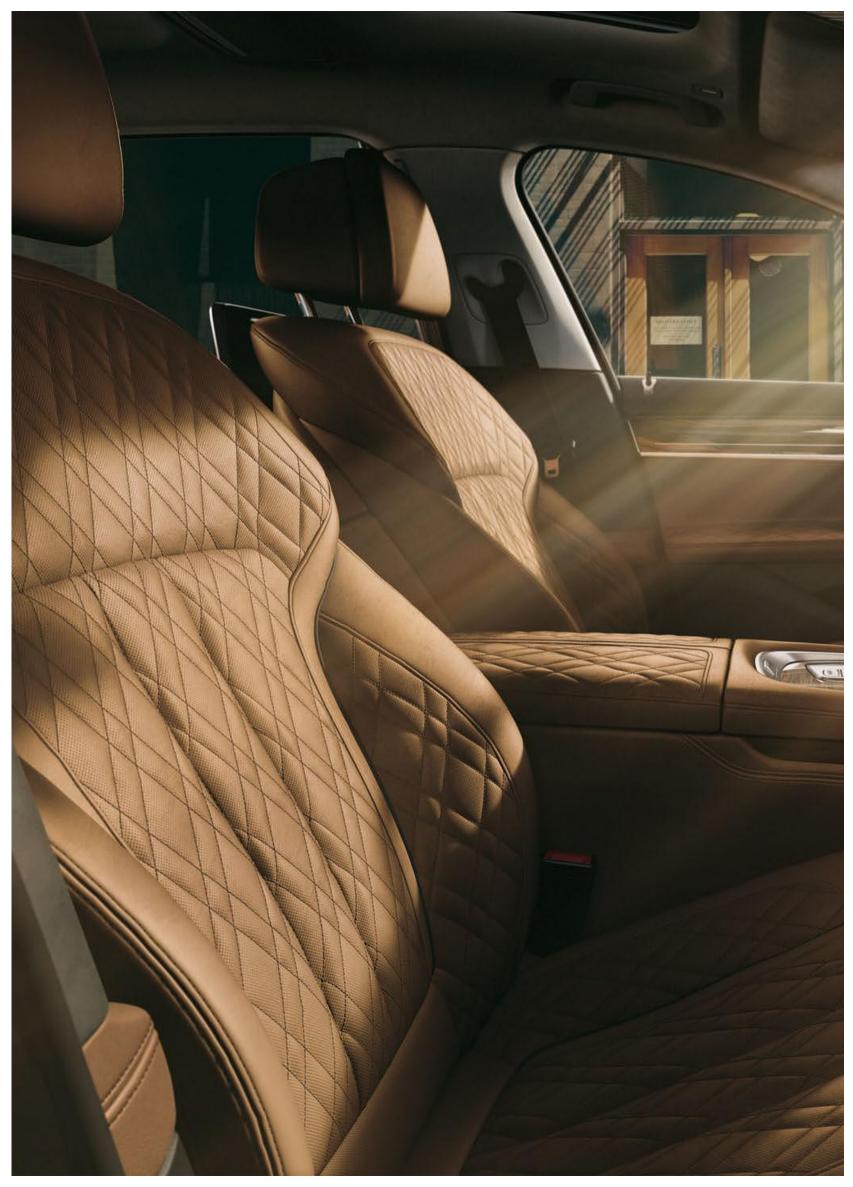

### GET IN. SIT BACK. DISCOVER WELL-BEING.

Anyone who has ever taken a seat here knows what luxury feels like: The extravagant comfort of the Executive Lounge surrounds you from the moment you take your seat. The massage function in the cockpit and rear seat provides soothing relaxation, while the senses are completely devoted to the view through the Sky Lounge of the Panorama glass roof or the soft glow of the Ambient light and the Bowers & Wilkins Diamond Surround Sound System pampers the ears. Thus, both shorter journeys and longer journeys become an unforgettable experience.

#### MORE THAN SITTING: EXECUTIVE LOUNGE.

Highly generous footwell, an individually adjustable seat and backrest angle, an electrically extendible footrest - the Executive Lounge<sup>1,2,3</sup> has everything to make every drive even more relaxing or productive. For even more space and a particularly comfortable reclining position in the rear, the front passenger seat can be moved forward by up to 90mm and the headrest folded down a travel experience that really leaves nothing more to be desired.<sup>4</sup>