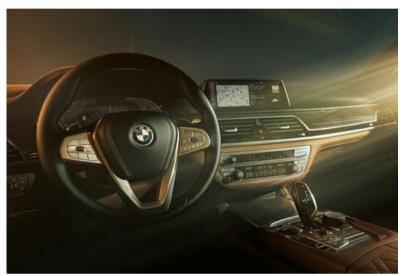

#### INNOVATIVE INFORMATION: BMW LIVE COCKPIT PROFESSIONAL WITH INNOVATIVE OPERATING CONCEPT.

The innovative BMW Live Cockpit Professional with a learning navigation system is a new highlight of BMW's typical driver orientation. All information is displayed in an appealing manner on the display network consisting of a control display and an instrument display. Thanks to the individually configurable operating concept of the BMW Operating System 7.0, an even more intuitive operation via gestures, speech, touch screen and iDrive control is possible. With the enhanced functionality of the controller, all digital services such as apps can be selected directly and the whole system can be configured according to personal preferences. The BMW Head-Up Display<sup>1</sup> with extended contents also transmits information directly into the driver's field of vision without distracting from traffic.