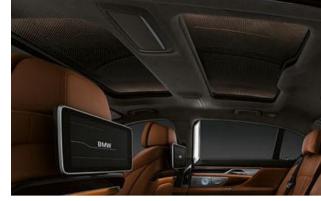

#### MORE THAN A CLEAR VIEW: PANORAMA GLASS ROOF SKY LOUNGE.

During the day, the Panorama glass roof Sky Lounge<sup>1, 2</sup> provides a bright, spacious interior atmosphere on all seats, which can be individually adjusted with the electrically and separately operated roller sunblinds in the front and rear. At night it becomes a starry sky: With over 15,000 points of light, it creates a special atmosphere – naturally in the six colours of the Ambient light<sup>1, 3</sup>.

#### REAR-SEAT ENTERTAINMENT EXPERIENCE.

With its variety of entertainment functions Rear-seat entertainment Experience<sup>1,2,3</sup> – including two 10.2" full-HD rear-seat monitors with touchscreen function, Blu-ray player and HDMI connection provides the best in entertainment for the rear seats. Multiple system interfaces allow external devices to be connected. The system is operated via touchscreen function or BMW Touch