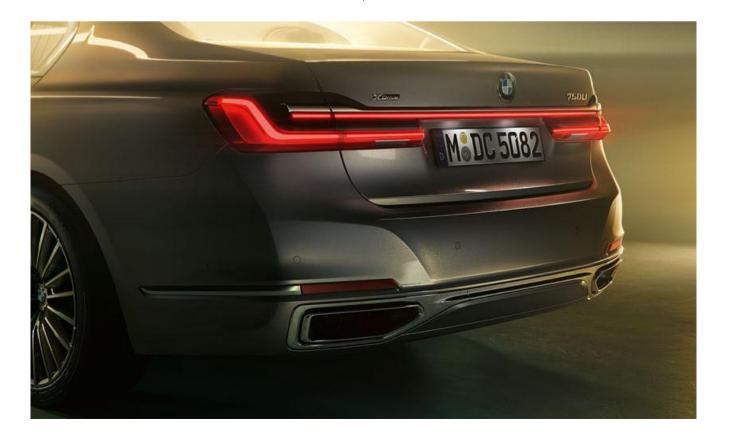

#### SELF-CONFIDENT WIDE REAR.

The rear of the new BMW 7 Series is extremely wide and self-confident on the road. A chrome strip<sup>1</sup> around the tailpipes with horizontal connection creates a particularly elegant appearance, while the sharp contouring of the flanks emphasises the sportiness of the vehicle.

<sup>1</sup> Only available in conjunction with additional equipment.

28 29

DESIGN

AND HIGHLIGHTS - EXTERIOR DESIGN