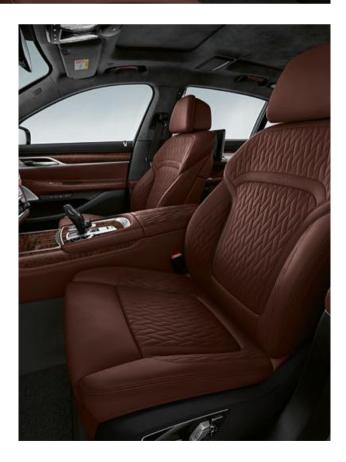

THE PRECISELY FITTED METAL INLAY REVEALS THE FILIGREE CRAFTSMANSHIP THAT SETS THE INTERIOR OF THE NEW BMW 7 SERIES APART.

Outstanding in colour and character: The exclusive leather 'Nappa' with extended stitching<sup>1</sup> includes seats, door armrests, front centre console and, in combination with the Executive Lounge<sup>2</sup> equipment, even the rear centre console. In the colour Cognac, it gives the interior a fine impression, which is additionally emphasised by the striking stitching, and the interior trim finishers in fine-wood trim American Oak dark with metal inlay also clearly show: Only materials of the highest quality are used here.

<sup>1</sup> Only available in conjunction with additional equipment. <sup>2</sup> Available as optional equipment.

FINE, SOFT, HIGH-QUALITY, AND THIS IS ONLY THE BEGINNING

THE EXCLUSIVE LEATHER 'NAPPA' IN COGNAC WITH EXTENDED CONTENTS' CONVEYS A SPECIAL SENSE OF LUXURY. ITS SOFT ELEGANCE AND SHAPE INVITES YOU TO SIT BACK AND RELAX.