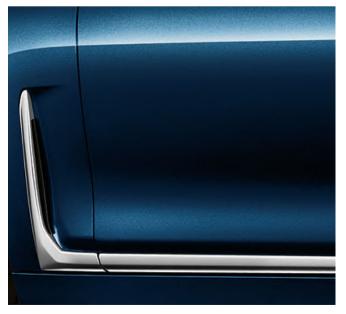

#### ELEGANT SILHOUETTE.

On the side, the vertical Air Breather emphasises the presence of the new BMW 7 Series. From this, a chrome strip develops that begins vertically and extends beyond the rear wheel arch. It also underlines the elongated, elegant side view of the new BMW 7 Series.