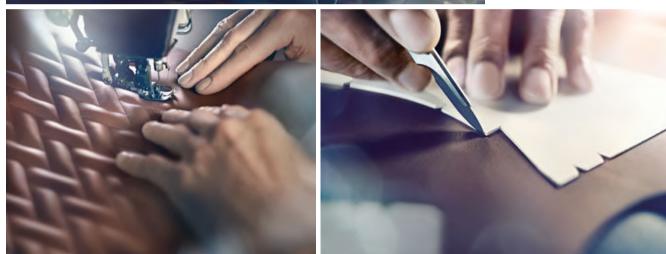

## THE BEST WAY TO SHOW PERSONALITY.

THERE'S NO REAL ALTERNATIVE TO THE NOBLESSE OF MERINO LEATHER UPHOLSTERY. A VISIT TO THE SADDLERY OF THE BMW INDIVIDUAL MANUFAKTUR SHOWS THE PRECISION WITH WHICH SUCH AN INTERIOR IS CREATED.

A soft noise fills the air. In the cutting room of the BMW Individual Manufaktur in Munich, a large piece of amarone leather is ready on the plate of the electronic cutter. An intake system, which runs under the surface, fixes the leather. "This way it cannot slip during cutting," explains Gottfried Nützl. The head of the saddlery knows what counts if the result is to meet the highest demands: High-end material and perfect workmanship.

A camera installed above the cutting platform captures the exact contours of the leather and sends the data to the cutter's computer. The shapes of the leather pieces for four headrests and four side panels of a BMW 740Li Saloon have already been scanned. The computer arranges them on the surface of the leather so that only minimal waste occurs. Earlier, the saddler marked a spot on the leather with a special pen that was not completely free of blemishes. The computer automatically omits this marked area. "Leather is a natural product," says Nützl, "which means that there can always be irregularities. But we don't use any of it in our cars. We only process perfect pieces."

The cut is the art of the saddler.

One last check on the screen, then Gottfried Nützl releases the cut. The machine moves over the leather with a razorsharp blade and cuts out the exact shapes. Leather pieces that later receive curved seam lines are given many small triangular cut-outs at the edges. "We call these cut-outs Knips", explains Gottfried Nützl and bends one of the cut leather pieces so that a curve is created. "We're taking some material away so the leather won't wrinkle when we put it in shape."

The next station of the leather is the sewing shop. A leather seat consists of up to 40 different parts. They are carefully assembled by hand on large special sewing machines. The leather steering wheels are even hand-stitched. "Robots do not yet exist for such work," says Gottfried Nützl, "so it's still very much up to our craftsmanship." Only the symmetrical quilting seams or the fine air holes in the climate leather are completely machined.