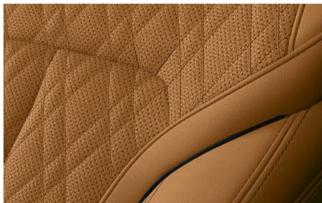

## YOUR CHARACTER. YOUR APPEARANCE. THE NEW BMW 7 SERIES – INSPIRED BY

The door sill with BMW Individual lettering already indicates the particularly selected taste when the doors are opened. In combination with the BMW Individual full leather trim ,Merino', it also underlines the clear claim to excellence of BMW Individual.

Under an Alcantara headliner in anthracite, a world of luxury and sportiness is revealed: In the interior of the new BMW 7 Series, the self-confident combination of BMW Individual full leather trim 'Merino'<sup>1</sup> Amarone with interior trim finishers BMW Individual fine-wood trim Ash Grain Black Red high-gloss creates an interior that captivates with its very own, exclusive touch.

THE DEEP, CHARACTERFUL COLOUR TONE OF THE BMW INDIVIDUAL FULL LEATHER TRIM 'MERINO'1 IN AMARONE SPREADS A FINE AMBIENCE IN THE INTERIOR, CHARACTERISED BY A SELF-CONFIDENT UNDERSTATEMENT.

<sup>1</sup> Available as optional equipment