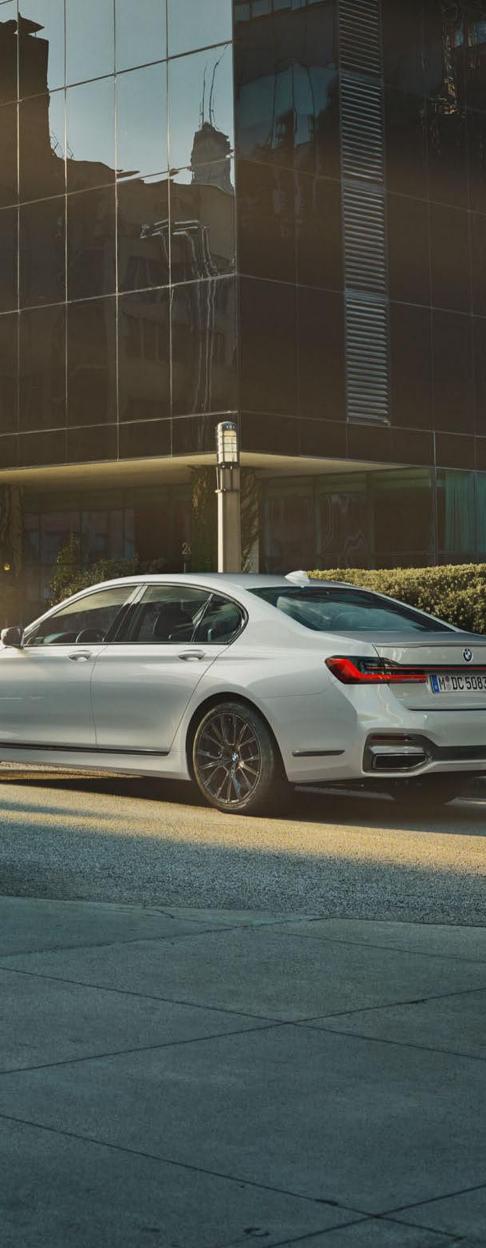

### A DYNAMIC APPEARANCE FULL OF GRANDEUR AND PRESENCE.

If you're used to being ahead of everyone else, the new BMW 7 Series is just the vehicle for you. Even the upright, self-confident front with the iconically connected double kidney grille and the modern interpretation of the narrow headlights is impressive at first glance. The eye wanders over the gently curved airblades, which lie far outside in the front apron and elegantly surround the air intakes. The coupé-like elegant roof line underlines the fascinating sportiness of the new BMW 7 Series from the side. At the latest with the precisely shaped rear lights connected by a narrow light strip and the elaborately designed, powerful rear apron it becomes clear: Technology can be described with poetic words – or with lines, surfaces and curves.

#### ELEGANT SILHOUETTE.

On the side, the vertical Air Breather emphasises the presence of the new BMW 7 Series. From this, a chrome strip develops that begins vertically and extends beyond the rear wheel arch. It also underlines the elongated, elegant side view of the new BMW 7 Series.