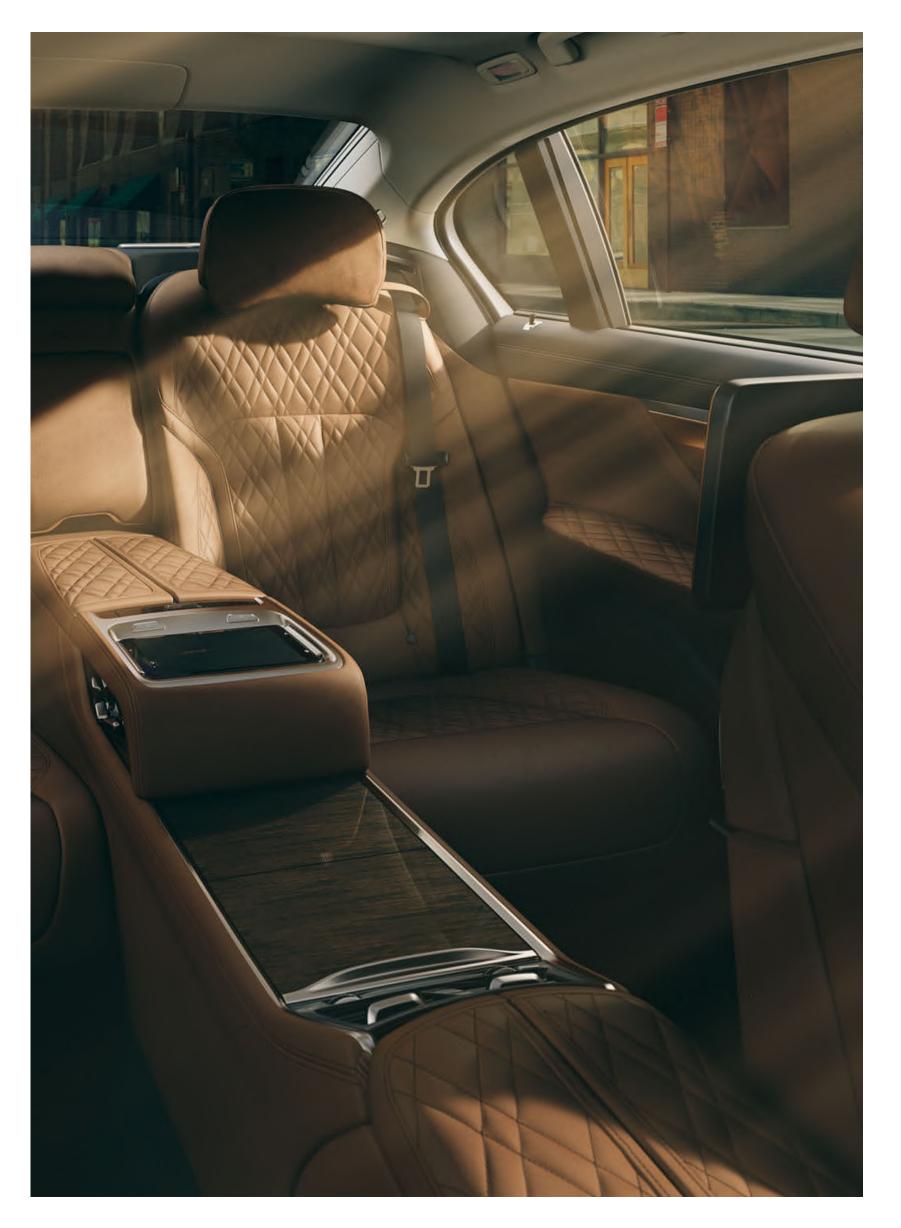

### GET IN. SIT BACK. DISCOVER WELL-BEING.

Anyone who has ever taken a seat here knows what luxury feels like: The extravagant comfort of the Executive Lounge surrounds you from the moment you take your seat. The massage function in the cockpit and rear seat provides soothing relaxation, while the senses are completely devoted to the view through the Sky Lounge of the Panorama glass roof or the soft glow of the Ambient light and the Bowers & Wilkins Diamond Surround Sound System pampers the ears. Thus, both shorter journeys and longer journeys become an unforgettable experience.

#### MORE THAN SITTING: EXECUTIVE LOUNGE.

Highly generous footwell, an individually adjustable seat and backrest angle, an electrically extendible footrest - the Executive Lounge<sup>1,2,3</sup> has everything to make every drive even more relaxing or productive. For even more space and a particularly comfortable reclining position in the rear, the front passenger seat can be moved forward by up to 90mm and the headrest folded down a travel experience that really leaves nothing more to be desired.<sup>4</sup>