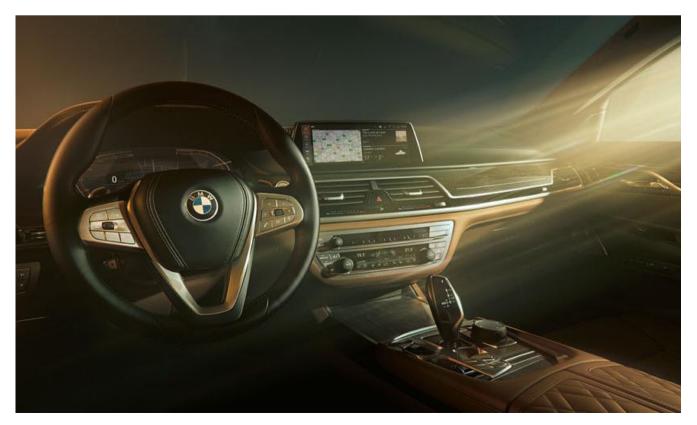

#### INNOVATIVE INFORMATION: BMW LIVE COCKPIT PROFESSIONAL WITH INNOVATIVE OPERATING CONCEPT.

The innovative BMW Live Cockpit Professional with a learning navigation system is a new highlight of BMW's typical driver orientation. All information is displayed in an appealing manner on the display network consisting of a control display and an instrument display. Thanks to the individually configurable operating concept of the BMW Operating System 7.0, an even more intuitive operation via gestures, speech, touch screen and iDrive control is possible. With the enhanced functionality of the controller, all digital services such as apps can be selected directly and the whole system can be configured according to personal preferences. The BMW Head-Up Display<sup>1</sup> with extended contents also transmits information directly into the driver's field of vision without distracting from traffic.