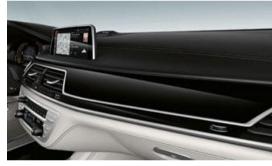

#### INNOVATIVE INFORMATION: BMW LIVE COCKPIT PROFESSIONAL WITH INNOVATIVE OPERATING CONCEPT.

The innovative BMW Live Cockpit Professional with a learning navigation system is a new highlight of BMW's typical driver orientation. All information is displayed in an appealing manner on the display network consisting of a control display and an instrument display. Thanks to the individually configurable operating concept of the BMW Operating System 7.0, an even more intuitive operation via gestures, speech, touch screen and iDrive control is possible. With the enhanced functionality of the controller, all digital services such as apps can be selected directly and the whole system can be configured according to personal preferences. The BMW Head-Up Display<sup>1</sup> with extended contents also transmits information directly into the driver's field of vision without distracting from traffic.