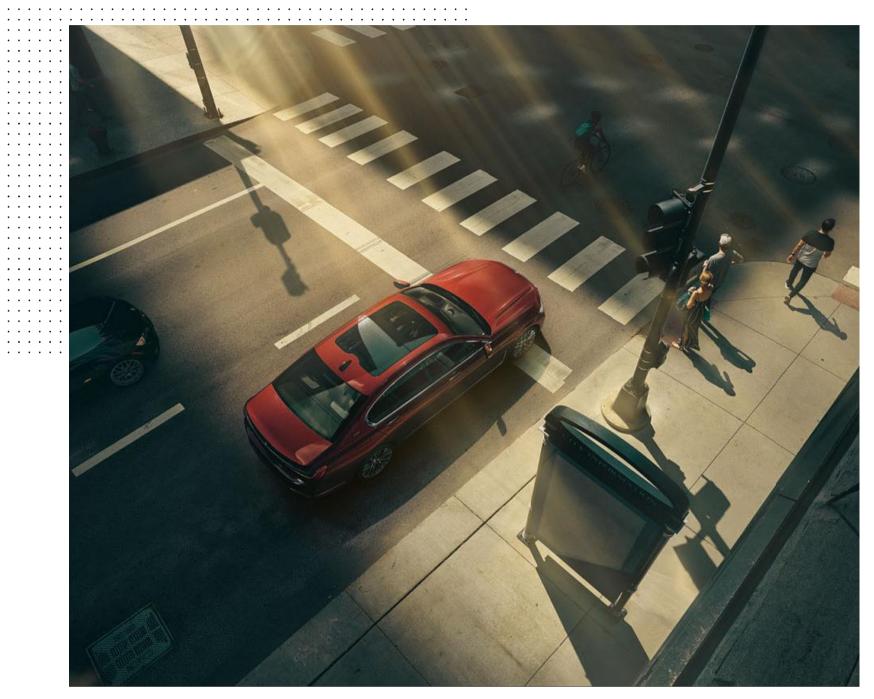

### A DYNAMIC APPEARANCE FULL OF GRANDEUR AND PRESENCE.

If you're used to being ahead of everyone else, the new BMW 7 Series is just the vehicle for you. Even the upright, self-confident front with the iconically connected double kidney grille and the modern interpretation of the narrow headlights is impressive at first glance. The eye wanders over the gently curved airblades, which lie far outside in the front apron and elegantly surround the air intakes. The coupé-like elegant roof line underlines the fascinating sportiness of the new BMW 7 Series from the side. At the latest with the precisely shaped rear lights connected by a narrow light strip and the elaborately designed, powerful rear apron it becomes clear: Technology can be described with poetic words – or with lines, surfaces and curves.

#### ELEGANT SILHOUETTE.

On the side, the vertical Air Breather emphasises the presence of the new BMW 7 Series. From this, a chrome strip develops that begins vertically and extends beyond the rear wheel arch. It also underlines the elongated, elegant side view of the new BMW 7 Series.

#### SLIM DESIGN, MAXIMUM EFFECT: THE HEADLIGHTS.

The particularly precisely designed front headlights extend in a clearly flattened curve towards the kidney grille. Decorative lines on the sides of the light tubes emphasise their depth and high quality.

#### DYNAMICS AT FIRST GLANCE: THE FRONT APRON.

In the outer area of the front apron, the gently curved airblades surround the air intakes – expressive, present and at the same time highly elegant.

#### SELF-CONFIDENT WIDE REAR.

The rear of the new BMW 7 Series is extremely wide and self-confident on the road. A chrome strip<sup>1</sup> around the tailpipes with horizontal connection creates a particularly elegant appearance, while the sharp contouring of the flanks emphasises the sportiness of the vehicle.