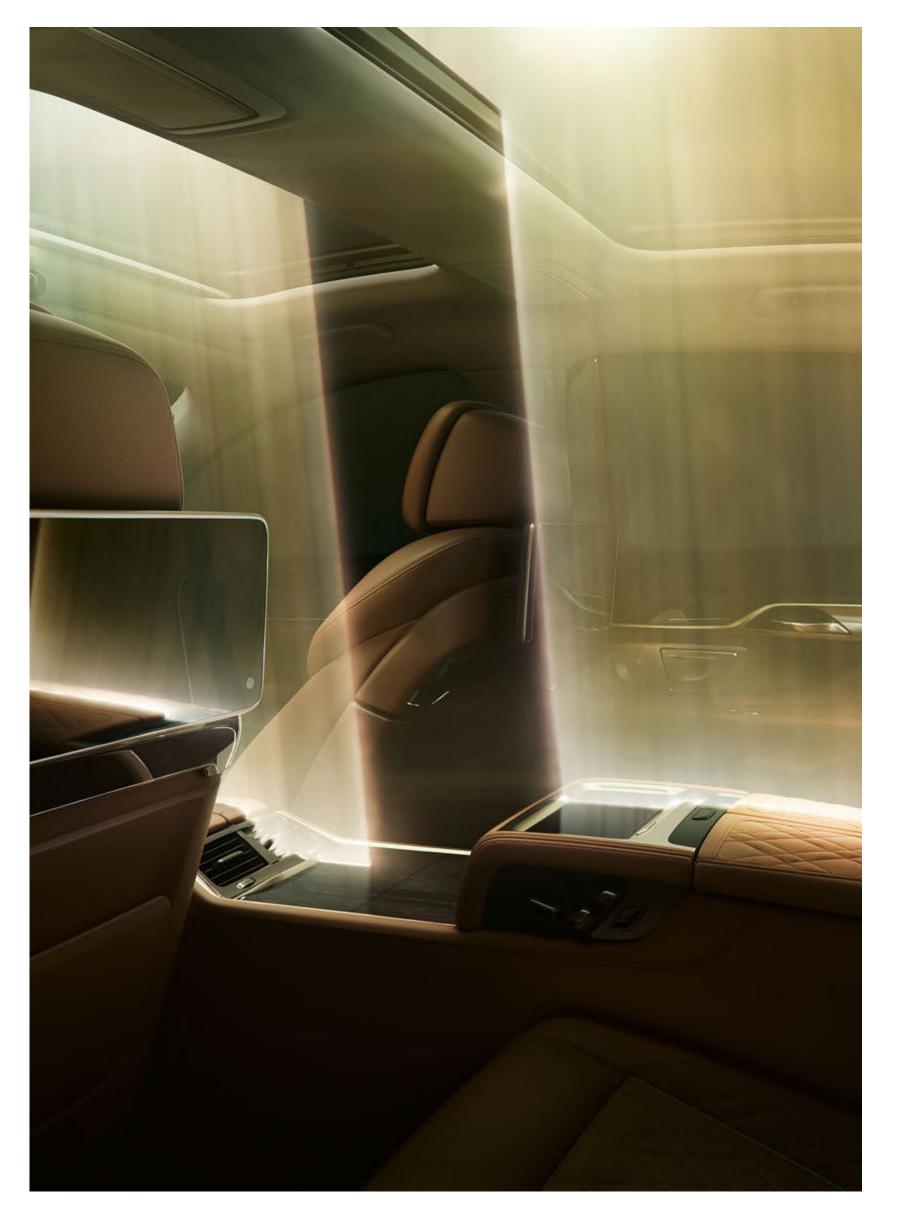

### GET IN. SIT BACK. DISCOVER WELL-BEING.

Anyone who has ever taken a seat here knows what luxury feels like: The extravagant comfort of the Executive Lounge surrounds you from the moment you take your seat. The massage function in the cockpit and rear seat provides soothing relaxation, while the senses are completely devoted to the view through the Sky Lounge of the Panorama glass roof or the soft glow of the Ambient light and the Bowers & Wilkins Diamond Surround Sound System pampers the ears. Thus, both shorter journeys and longer journeys become an unforgettable experience.

IF YOU WANT TO DRIVE AHEAD OF OTHERS, YOU CAN'T COMPROMISE ON LUXURY EITHER - AND THE NEW BMW 7 SERIES IS JUST THE VEHICLE FOR YOU.

#### MORE THAN SITTING: EXECUTIVE LOUNGE.

Highly generous footwell, an individually adjustable seat and backrest angle, an electrically extendible footrest - the Executive Lounge<sup>1,2,3</sup> has everything to make every drive even more relaxing or productive. For even more space and a particularly comfortable reclining position in the rear, the front passenger seat can be moved forward by up to 90mm and the headrest folded down a travel experience that really leaves nothing more to be desired.<sup>4</sup>