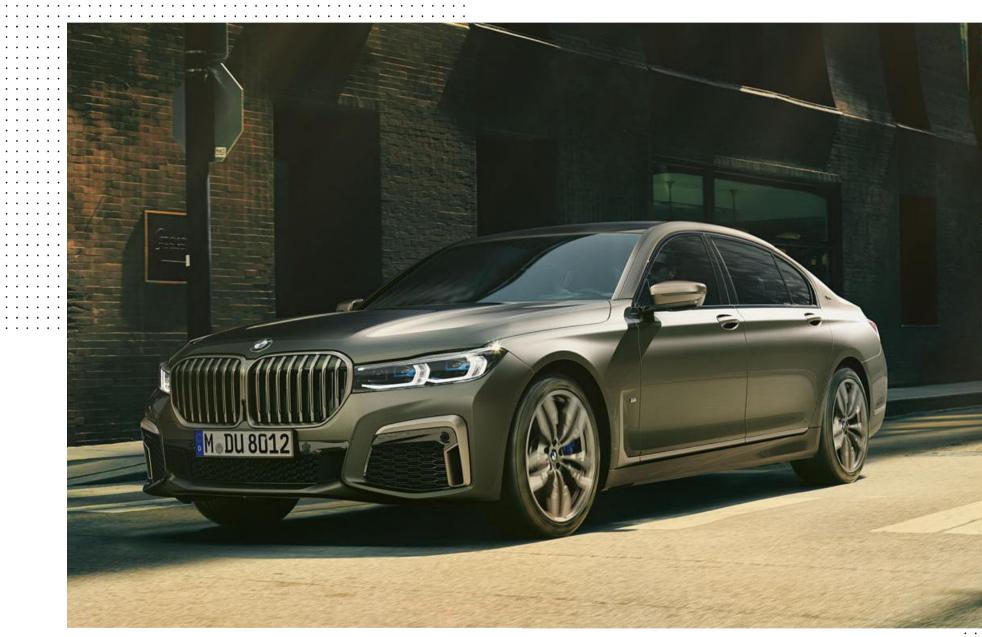

### A DYNAMIC APPEARANCE FULL OF GRANDEUR AND PRESENCE.

If you're used to being ahead of everyone else, the new BMW 7 Series is just the vehicle for you. Even the upright, self-confident front with the iconically connected double kidney grille and the modern interpretation of the narrow headlights is impressive at first glance. The eye wanders over the gently curved airblades, which lie far outside in the front apron and elegantly surround the air intakes. The coupé-like elegant roof line underlines the fascinating sportiness of the new BMW 7 Series from the side. At the latest with the precisely shaped rear lights connected by a narrow light strip and the elaborately designed, powerful rear apron it becomes clear: Technology can be described with poetic words – or with lines, surfaces and curves.

#### ELEGANT SILHOUETTE.

On the side, the vertical Air Breather emphasises the presence of the new BMW 7 Series. From this, a chrome strip develops that begins vertically and extends beyond the rear wheel arch. It also underlines the elongated, elegant side view of the new BMW 7 Series.

#### SLIM DESIGN, MAXIMUM EFFECT: THE HEADLIGHTS.

The particularly precisely designed front headlights extend in a clearly flattened curve towards the kidney grille. Decorative lines on the sides of the light tubes emphasise their depth and high quality.

#### DYNAMICS AT FIRST GLANCE: THE FRONT APRON.

In the outer area of the front apron, the gently curved airblades surround the air intakes – expressive, present and at the same time highly elegant.

#### SELF-CONFIDENT WIDE REAR.

The rear of the new BMW 7 Series is extremely wide and self-confident on the road. A chrome strip<sup>1</sup> around the tailpipes with horizontal connection creates a particularly elegant appearance, while the sharp contouring of the flanks emphasises the sportiness of the vehicle.