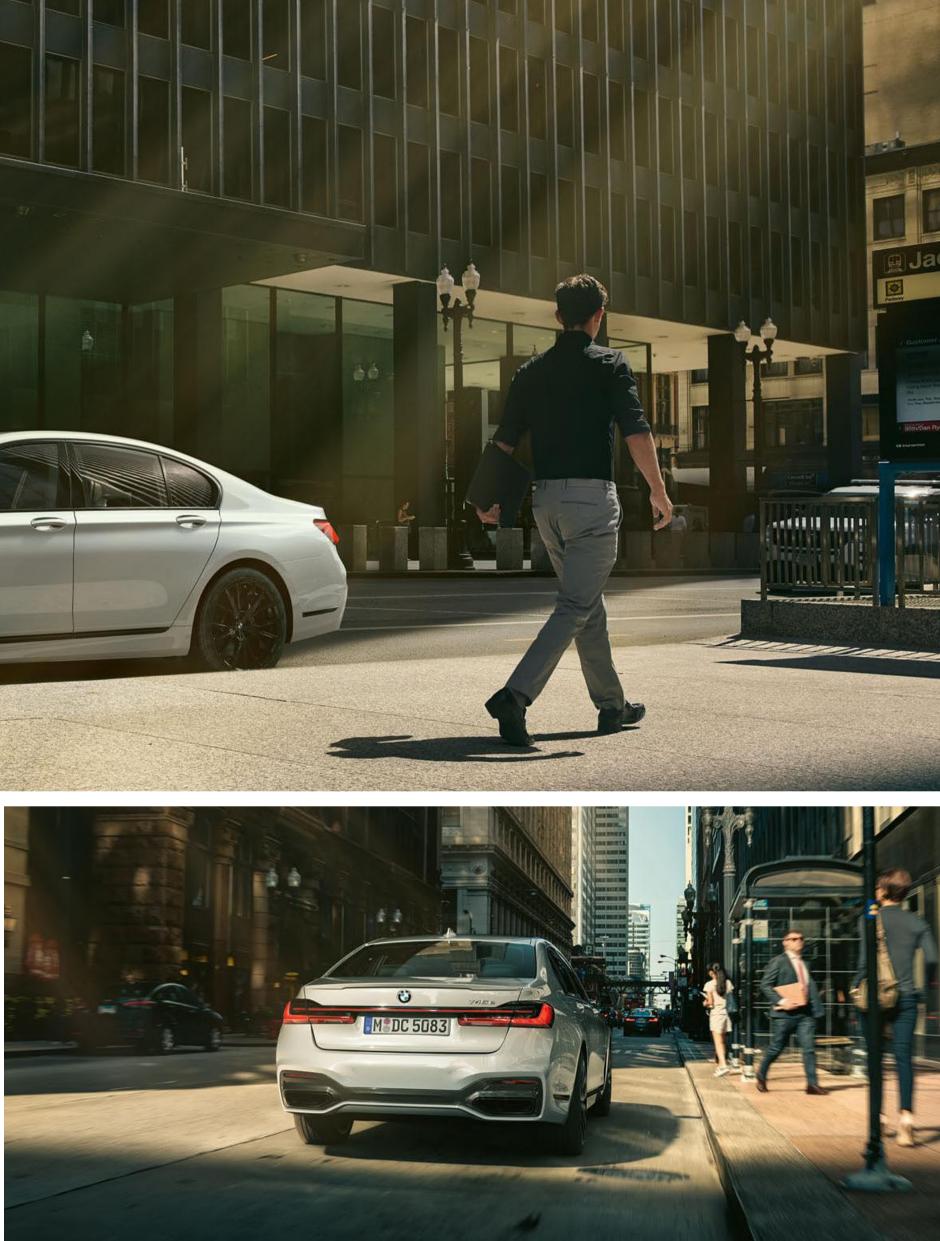

### A DYNAMIC APPEARANCE FULL OF GRANDEUR AND PRESENCE.

If you're used to being ahead of everyone else, the new BMW 7 Series is just the vehicle for you. Even the upright, self-confident front with the iconically connected double kidney grille and the modern interpretation of the narrow headlights is impressive at first glance. The eye wanders over the gently curved airblades, which lie far outside in the front apron and elegantly surround the air intakes. The coupé-like elegant roof line underlines the fascinating sportiness of the new BMW 7 Series from the side. At the latest with the precisely shaped rear lights connected by a narrow light strip and the elaborately designed, powerful rear apron it becomes clear: Technology can be described with poetic words – or with lines, surfaces and curves.

#### SELF-CONFIDENT WIDE REAR.

The rear of the new BMW 7 Series is extremely wide and self-confident on the road. A chrome strip<sup>1</sup> around the tailpipes with horizontal connection creates a particularly elegant appearance, while the sharp contouring of the flanks emphasises the sportiness of the vehicle.