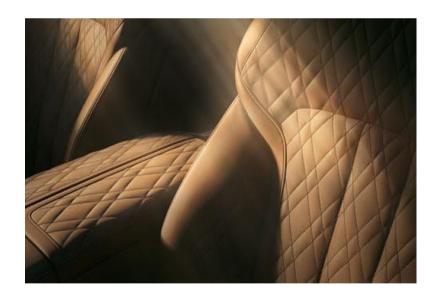

## THE BEST WAY TO SHOW PERSONALITY.

THERE'S NO REAL ALTERNATIVE TO THE NOBLESSE OF MERINO LEATHER UPHOLSTERY. A VISIT TO THE SADDLERY OF THE BMW INDIVIDUAL MANUFAKTUR SHOWS THE PRECISION WITH WHICH SUCH AN INTERIOR IS CREATED.

The cut is the art of the saddler.

One last check on the screen, then Gottfried Nützl releases the cut. The machine moves over the leather with a razorsharp blade and cuts out the exact shapes. Leather pieces that later receive curved seam lines are given many small triangular cut-outs at the edges. "We call these cut-outs Knips", explains Gottfried Nützl and bends one of the cut leather pieces so that a curve is created. "We're taking some material away so the leather won't wrinkle when we put it in shape."

The next station of the leather is the sewing shop. A leather seat consists of up to 40 different parts. They are carefully assembled by hand on large special sewing machines. The leather steering wheels are even hand-stitched. "Robots do not yet exist for such work," says Gottfried Nützl, "so it's still very much up to our craftsmanship." Only the symmetrical quilting seams or the fine air holes in the climate leather are completely machined.