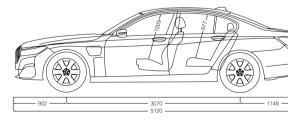

## TECHNICAL VALUES.

|                                                                                        |                    | 730i/Li                 | 740i/Li<br>740Li xDrive  | 750i/<br>Li xDrive                     | M760Li xDrive           | 730d   Ld<br>730d   Ld xDrive | 740d/Ld<br>xDrive        | 750d/Ld<br>xDrive                  | 745e/Le<br>745Le xDrive  |
|----------------------------------------------------------------------------------------|--------------------|-------------------------|--------------------------|----------------------------------------|-------------------------|-------------------------------|--------------------------|------------------------------------|--------------------------|
| Weight                                                                                 |                    |                         |                          |                                        |                         |                               |                          |                                    |                          |
| Unladen EU <sup>1</sup>                                                                | kg                 | 1790/1840               | 1835/1880                | -                                      | -                       | 1900/1945                     | -                        | -                                  | 2070/2110                |
| Unladen EU (xDrive)1                                                                   | kg                 | -                       | 1935                     | 2040/2075                              | 2295                    | 1955/2005                     | 1990/2025                | 2035/2075                          | 2160                     |
| Maximum permissible<br>weight                                                          | kg                 | 2385/2445               | 2445/2500                | _                                      | _                       | 2510/2560                     | _                        | _                                  | 2655/2670                |
| Max. permissible weight (xDrive)                                                       | kg                 | -                       | 2555                     | 2640/2675                              | 2840                    | 2560/2625                     | 2605/2645                | 2640/2690                          | 2705                     |
| Permitted load                                                                         | kg                 | 670/680                 | 685/695                  | _                                      | _                       | 685/690                       | _                        | _                                  | 660/635                  |
| Permitted load (xDrive)                                                                | kg                 | _                       | 695                      | 675/675                                | 620                     | 680/695                       | 690/695                  | 680/690                            | 620                      |
| Permitted trailer load, unbraked <sup>2</sup>                                          | kg                 | _                       | 750/750                  | _                                      | _                       | 750/750                       | _                        | _                                  | -                        |
| Permitted trailer load,<br>unbraked (xDrive) <sup>2</sup>                              | kg                 | -                       | 750                      | 750/750                                | -                       | 750/750                       | 750/750                  | 750/750                            | -                        |
| Permitted trailer load,<br>braked, max. 12% gradient²/<br>max. 8% gradient²            | kg                 | _                       | 2100/2100<br>(2100/2100) | _                                      | _                       | 2100/2100<br>(2100/2100)      | _                        | _                                  | _                        |
| Permitted trailer load,<br>braked, max. 12 % gradient²/<br>max. 8 % gradient (xDrive)² | kg                 | _                       | 2300/2300                | 2300/2300<br>(2300/2300)               | _                       | 2100/2100<br>(2100/2100)      | 2300/2300<br>(2300/2300) | 2300/2300<br>(2300/2300)           | -                        |
| Luggage capacity                                                                       | I                  | 515                     | 515                      | 515                                    | 515                     | 515                           | 515                      | 515                                | 420                      |
| BMW TwinPower Turbo en                                                                 | ngine <sup>3</sup> |                         |                          |                                        |                         |                               |                          |                                    |                          |
| Cylinders/valves                                                                       |                    | 4/4                     | 6/4                      | 8/4                                    | 12/4                    | 6/4                           | 6/4                      | 6/4                                | 6/4                      |
| Capacity                                                                               | CM3                | 1998                    | 2998                     | 4395                                   | 6592                    | 2993                          | 2993                     | 2993                               | 2998                     |
| Max. output/<br>engine speed                                                           | kW (hp)/<br>rpm    | 195 (265)/<br>5000–6500 | 250 (340)/<br>5500-6500  | 390 (530)/<br>5500–6000                | 430 (585)/<br>5250–5750 | 195 (265)/4000                | 235 (320)/4400           | 294 (400)/4400                     | 210 (286)/<br>5000-6000  |
| Max. torque/engine speed                                                               | Nm/rpm             | 400/1550-4500           | 450/1500-5200            | 750/1800-4600                          | 850/1600-4500           | 620/2000-2500                 | 680/1750-2250            | 760/2000-3000                      | 450/1500-3500            |
| eDrive motor                                                                           |                    |                         |                          |                                        |                         |                               |                          |                                    |                          |
| Max. output                                                                            | kW (PS)            | -                       | -                        | -                                      | -                       | -                             | -                        | -                                  | 83 (113)                 |
| Max. torque                                                                            | Nm                 | _                       |                          | _                                      | _                       |                               | _                        | _                                  | 265                      |
| System output                                                                          | kW (PS)            | _                       | _                        | _                                      | _                       | -                             | _                        | _                                  | 290 (394)                |
| System torque                                                                          | Nm                 | _                       | _                        | _                                      | _                       | -                             | _                        | _                                  | 600                      |
| Lithium-ion high-voltage I                                                             | battery            |                         |                          |                                        |                         |                               |                          |                                    |                          |
| Battery type/<br>net battery capacity                                                  | kWh                | -                       | -                        | -                                      | -                       | -                             | -                        | -                                  | Li-Ion/10.4              |
| Combined electric<br>range (EAER)                                                      | km                 | -                       | -                        | -                                      | -                       | -                             | -                        | -                                  | 45-50/44-50              |
| Combined electric<br>range (EAER) (xDrive)                                             | km                 | -                       | -                        | -                                      | -                       | _                             | -                        | -                                  | 41-45                    |
| Charging time (0-80%)/<br>(0-100%)                                                     | h                  | -                       | -                        | -                                      | -                       | -                             | -                        | -                                  | 3/6                      |
| Power transmission                                                                     |                    |                         |                          |                                        |                         |                               |                          |                                    |                          |
| Type of drive                                                                          |                    | Rear wheel              | Rear-wheel/<br>all-wheel | All-wheel                              | All-wheel               | Rear-wheel/<br>all-wheel      | All-wheel                | All-wheel                          | Rear-wheel/<br>all-wheel |
| Standard transmission                                                                  |                    | Steptronic              | Steptronic               | _                                      | _                       | Steptronic                    | _                        | _                                  | Steptronic               |
| Standard transmission<br>(xDrive)                                                      |                    | -                       | Steptronic               | Steptronic                             | Steptronic Sport        | Steptronic                    | Steptronic               | Steptronic                         | Steptronic               |
| Performance                                                                            |                    |                         |                          |                                        |                         |                               |                          |                                    |                          |
| Top speed                                                                              | km/h               | 2505/2505               | 2505/2505                |                                        |                         | 2505/2505                     |                          |                                    | 2505/2505                |
|                                                                                        |                    |                         |                          | -                                      |                         |                               | 2505/2505                |                                    | 250⁵                     |
| Top speed (xDrive)                                                                     | km/h               | -                       | 2505                     | 2505/2505                              | 250⁵                    | 2505/2505                     | 2505/2505                | 2505/2505                          | 230                      |
| Top speed (xDrive)                                                                     | km/h<br>km/h       |                         |                          | 250 <sup>5</sup> /250 <sup>5</sup>     |                         |                               |                          | 250 <sup>5</sup> /250 <sup>5</sup> | 1405/1405                |
|                                                                                        |                    | <br><br>                |                          | 250 <sup>5</sup> /250 <sup>5</sup><br> |                         |                               |                          |                                    |                          |
| Top electric speed                                                                     | km/h               | <br><br><br>6.2/6.3     |                          |                                        |                         |                               |                          |                                    | 1405/1405                |

|                                                                     | 730i/Li            | 740i/Li<br>740Li xDrive | 750i/<br>Li xDrive      | M760Li xDrive                          | 730d   Ld<br>730d   Ld xDrive | 740d/Ld<br>xDrive  | 750d/Ld<br>xDrive  | 745e/Le<br>745Le xDrive |
|---------------------------------------------------------------------|--------------------|-------------------------|-------------------------|----------------------------------------|-------------------------------|--------------------|--------------------|-------------------------|
| Consumption <sup>3,4</sup> – All engines confo                      | orm to the EU6 sta | ndard                   |                         |                                        |                               |                    |                    |                         |
| Combined (PHEV weighted) 1/100 km                                   | 6                  | 6                       |                         | _                                      | 6.2–6.9<br>6.2–7.0            | _                  | _                  | 2.0-2.3<br>2.0-2.4      |
| Combined (PHEV weighted)<br>(xDrive) //100 km                       | _                  | 6                       | 10.4–11.11<br>10.5–11.2 | 13.0-14.0                              | 6.6-7.3<br>6.6-7.4            | 6.8–7.5<br>6.8–7.5 | 7.1–7.7<br>7.2–7.8 | 2.3-2.8                 |
| Energy consumption kWh/<br>(ECAC weighted) 100 km                   | -                  | -                       | -                       | -                                      | -                             | -                  | -                  | 16.2–18.1<br>17.6–18.3  |
| Energy consumption kWh/<br>(ECAC weighted) (xDrive) 100 km          | -                  | -                       | -                       | -                                      | -                             | -                  | -                  | 18.0–19.2               |
| Exhaust emissions standard (type-certified)                         | -                  | -                       | -                       | -                                      | -                             | -                  | -                  | -                       |
| Combined CO <sub>2</sub> emissions g/km (PHEV weighted)             | _6                 | _6                      | -                       | -                                      | 160–181<br>162–183            | -                  | -                  | 45-53<br>44-54          |
| Combined CO <sub>2</sub> emissions<br>(PHEV weighted) (xDrive) g/km | -                  | 6                       | 238–253<br>239–254      | 294-315                                | 172–192<br>173–194            | 176–195<br>177–196 | 186-200<br>188-203 | 53-64                   |
| Tank capacity, approx.                                              | 78                 | 78                      | 78                      | 78                                     | 78                            | 78                 | 78                 | 46                      |
| Wheels/tyres                                                        |                    |                         |                         |                                        |                               |                    |                    |                         |
| Tyre dimensions                                                     | 225/60 R17 99Y     | 225/60 R17 99Y          | 245/45 R19 102Y         | 245/40 ZR20 99Y //<br>275/35 ZR20 102Y | 225/60 R17 99Y                | 245/50 R18 100Y    | 245/50 R18 100Y    | 245/50 R18 100Y         |
| Wheel dimensions                                                    | 7.5 J x 17         | 7.5 J x 17              | 8.5 J x 19              | 8.5 J x 20 //<br>10 J x 20             | 7.5 J x 17                    | 8 J x 18           | 8 J x 18           | 8Jx18                   |
| Material                                                            | Light alloy        | Light alloy             | Light alloy             | Light alloy                            | Light alloy                   | Light alloy        | Light alloy        | Light alloy             |