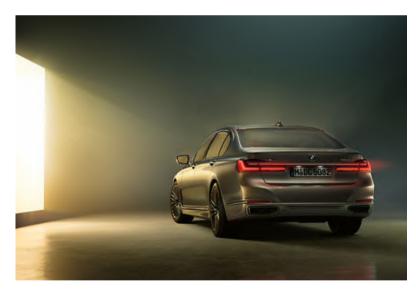

### A DYNAMIC APPEARANCE FULL OF GRANDEUR AND PRESENCE.

If you're used to being ahead of everyone else, the new BMW 7 Series is just the vehicle for you. Even the upright, self-confident front with the iconically connected double kidney grille and the modern interpretation of the narrow headlights is impressive at first glance. The eye wanders over the gently curved airblades, which lie far outside in the front apron and elegantly surround the air intakes. The coupé-like elegant roof line underlines the fascinating sportiness of the new BMW 7 Series from the side. At the latest with the precisely shaped rear lights connected by a narrow light strip and the elaborately designed, powerful rear apron it becomes clear: Technology can be described with poetic words – or with lines, surfaces and curves.

#### SELF-CONFIDENT WIDE REAR.

The rear of the new BMW 7 Series is extremely wide and self-confident on the road. A chrome strip<sup>1</sup> around the tailpipes with horizontal connection creates a particularly elegant appearance, while the sharp contouring of the flanks emphasises the sportiness of the vehicle.