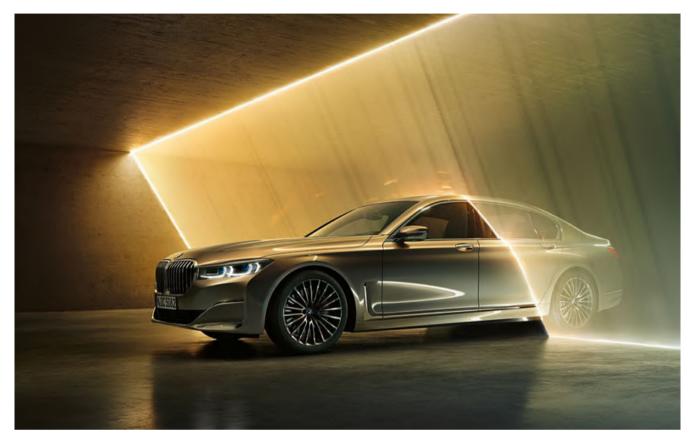

### A DYNAMIC APPEARANCE FULL OF GRANDEUR AND PRESENCE.

If you're used to being ahead of everyone else, the new BMW 7 Series is just the vehicle for you. Even the upright, self-confident front with the iconically connected double kidney grille and the modern interpretation of the narrow headlights is impressive at first glance. The eye wanders over the gently curved airblades, which lie far outside in the front apron and elegantly surround the air intakes. The coupé-like elegant roof line underlines the fascinating sportiness of the new BMW 7 Series from the side. At the latest with the precisely shaped rear lights connected by a narrow light strip and the elaborately designed, powerful rear apron it becomes clear: Technology can be described with poetic words – or with lines, surfaces and curves.

#### ELEGANT SILHOUETTE.

On the side, the vertical Air Breather emphasises the presence of the new BMW 7 Series. From this, a chrome strip develops that begins vertically and extends beyond the rear wheel arch. It also underlines the elongated, elegant side view of the new BMW 7 Series.