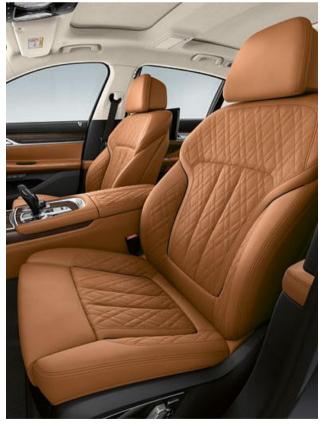

THE PRECISELY FITTED METAL INLAY REVEALS THE FILIGREE CRAFTSMANSHIP THAT SETS THE INTERIOR OF THE NEW BMW 7 SERIES APART.

Outstanding in colour and character: The exclusive leather 'Nappa' with extended stitching<sup>1</sup> includes seats, door armrests, front centre console and, in combination with the Executive Lounge<sup>2</sup> equipment, even the rear centre console. In the colour Cognac, it gives the interior a fine impression, which is additionally emphasised by the striking stitching, and the interior trim finishers in fine-wood trim American Oak dark with metal inlay also clearly show: Only materials of the highest quality are used here.

<sup>1</sup> Only available in conjunction with additional equipment. <sup>2</sup> Available as optional equipment.

FINE, SOFT, HIGH-QUALITY, AND THIS IS ONLY THE BEGINNING

THE EXCLUSIVE LEATHER 'NAPPA' IN COGNAC WITH EXTENDED CONTENTS' CONVEYS A SPECIAL SENSE OF LUXURY. ITS SOFT ELEGANCE AND SHAPE INVITES YOU TO SIT BACK AND RELAX.