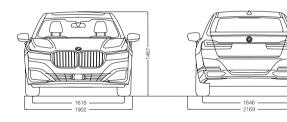

## TECHNICAL VALUES.

|                                                                                        |                    | 730i/Li                 | 740i/Li<br>740Li xDrive  | 750i/<br>Li xDrive                     | M760Li xDrive           | 730d   Ld<br>730d   Ld xDrive | 740d/Ld<br>xDrive        | 750d/Ld<br>xDrive                  | 745e/Le<br>745Le xDrive  |
|----------------------------------------------------------------------------------------|--------------------|-------------------------|--------------------------|----------------------------------------|-------------------------|-------------------------------|--------------------------|------------------------------------|--------------------------|
| Weight                                                                                 |                    |                         |                          |                                        |                         |                               |                          |                                    |                          |
| Unladen EU <sup>1</sup>                                                                | kg                 | 1790/1840               | 1835/1880                | -                                      | -                       | 1900/1945                     | -                        | -                                  | 2070/2110                |
| Unladen EU (xDrive)1                                                                   | kg                 | -                       | 1935                     | 2040/2075                              | 2295                    | 1955/2005                     | 1990/2025                | 2035/2075                          | 2160                     |
| Maximum permissible<br>weight                                                          | kg                 | 2385/2445               | 2445/2500                | _                                      | _                       | 2510/2560                     | _                        | _                                  | 2655/2670                |
| Max. permissible weight (xDrive)                                                       | kg                 | -                       | 2555                     | 2640/2675                              | 2840                    | 2560/2625                     | 2605/2645                | 2640/2690                          | 2705                     |
| Permitted load                                                                         | kg                 | 670/680                 | 685/695                  | _                                      | _                       | 685/690                       | _                        | _                                  | 660/635                  |
| Permitted load (xDrive)                                                                | kg                 | _                       | 695                      | 675/675                                | 620                     | 680/695                       | 690/695                  | 680/690                            | 620                      |
| Permitted trailer load, unbraked <sup>2</sup>                                          | kg                 | _                       | 750/750                  | _                                      | _                       | 750/750                       | _                        | _                                  | -                        |
| Permitted trailer load,<br>unbraked (xDrive) <sup>2</sup>                              | kg                 | -                       | 750                      | 750/750                                | -                       | 750/750                       | 750/750                  | 750/750                            | -                        |
| Permitted trailer load,<br>braked, max. 12% gradient²/<br>max. 8% gradient²            | kg                 | _                       | 2100/2100<br>(2100/2100) | _                                      | _                       | 2100/2100<br>(2100/2100)      | _                        | _                                  | _                        |
| Permitted trailer load,<br>braked, max. 12 % gradient²/<br>max. 8 % gradient (xDrive)² | kg                 | _                       | 2300/2300                | 2300/2300<br>(2300/2300)               | _                       | 2100/2100<br>(2100/2100)      | 2300/2300<br>(2300/2300) | 2300/2300<br>(2300/2300)           | -                        |
| Luggage capacity                                                                       | I                  | 515                     | 515                      | 515                                    | 515                     | 515                           | 515                      | 515                                | 420                      |
| BMW TwinPower Turbo en                                                                 | ngine <sup>3</sup> |                         |                          |                                        |                         |                               |                          |                                    |                          |
| Cylinders/valves                                                                       |                    | 4/4                     | 6/4                      | 8/4                                    | 12/4                    | 6/4                           | 6/4                      | 6/4                                | 6/4                      |
| Capacity                                                                               | CM3                | 1998                    | 2998                     | 4395                                   | 6592                    | 2993                          | 2993                     | 2993                               | 2998                     |
| Max. output/<br>engine speed                                                           | kW (hp)/<br>rpm    | 195 (265)/<br>5000–6500 | 250 (340)/<br>5500-6500  | 390 (530)/<br>5500–6000                | 430 (585)/<br>5250–5750 | 195 (265)/4000                | 235 (320)/4400           | 294 (400)/4400                     | 210 (286)/<br>5000-6000  |
| Max. torque/engine speed                                                               | Nm/rpm             | 400/1550-4500           | 450/1500-5200            | 750/1800-4600                          | 850/1600-4500           | 620/2000-2500                 | 680/1750-2250            | 760/2000-3000                      | 450/1500-3500            |
| eDrive motor                                                                           |                    |                         |                          |                                        |                         |                               |                          |                                    |                          |
| Max. output                                                                            | kW (PS)            | -                       | -                        | -                                      | -                       | -                             | -                        | -                                  | 83 (113)                 |
| Max. torque                                                                            | Nm                 | _                       |                          | _                                      | _                       |                               | _                        | _                                  | 265                      |
| System output                                                                          | kW (PS)            | _                       | _                        | _                                      | _                       | -                             | _                        | _                                  | 290 (394)                |
| System torque                                                                          | Nm                 | _                       | _                        | _                                      | _                       | -                             | _                        | _                                  | 600                      |
| Lithium-ion high-voltage I                                                             | battery            |                         |                          |                                        |                         |                               |                          |                                    |                          |
| Battery type/<br>net battery capacity                                                  | kWh                | -                       | -                        | -                                      | -                       | -                             | -                        | -                                  | Li-Ion/10.4              |
| Combined electric<br>range (EAER)                                                      | km                 | -                       | -                        | -                                      | -                       | -                             | -                        | -                                  | 45-50/44-50              |
| Combined electric<br>range (EAER) (xDrive)                                             | km                 | -                       | -                        | -                                      | -                       | _                             | -                        | -                                  | 41-45                    |
| Charging time (0-80%)/<br>(0-100%)                                                     | h                  | -                       | -                        | -                                      | -                       | -                             | -                        | -                                  | 3/6                      |
| Power transmission                                                                     |                    |                         |                          |                                        |                         |                               |                          |                                    |                          |
| Type of drive                                                                          |                    | Rear wheel              | Rear-wheel/<br>all-wheel | All-wheel                              | All-wheel               | Rear-wheel/<br>all-wheel      | All-wheel                | All-wheel                          | Rear-wheel/<br>all-wheel |
| Standard transmission                                                                  |                    | Steptronic              | Steptronic               | _                                      | _                       | Steptronic                    | _                        | _                                  | Steptronic               |
| Standard transmission<br>(xDrive)                                                      |                    | -                       | Steptronic               | Steptronic                             | Steptronic Sport        | Steptronic                    | Steptronic               | Steptronic                         | Steptronic               |
| Performance                                                                            |                    |                         |                          |                                        |                         |                               |                          |                                    |                          |
| Top speed                                                                              | km/h               | 2505/2505               | 2505/2505                |                                        |                         | 2505/2505                     |                          |                                    | 2505/2505                |
|                                                                                        |                    |                         |                          | -                                      |                         |                               | 2505/2505                |                                    | 250⁵                     |
| Top speed (xDrive)                                                                     | km/h               | -                       | 2505                     | 2505/2505                              | 250⁵                    | 2505/2505                     | 2505/2505                | 2505/2505                          | 230                      |
| Top speed (xDrive)                                                                     | km/h<br>km/h       |                         |                          | 250 <sup>5</sup> /250 <sup>5</sup>     |                         |                               |                          | 250 <sup>5</sup> /250 <sup>5</sup> | 1405/1405                |
|                                                                                        |                    | <br><br>                |                          | 250 <sup>5</sup> /250 <sup>5</sup><br> |                         |                               |                          |                                    |                          |
| Top electric speed                                                                     | km/h               | <br><br><br>6.2/6.3     |                          |                                        |                         |                               |                          |                                    | 1405/1405                |

|                                                                     | 730i/Li            | 740i/Li<br>740Li xDrive | 750i/<br>Li xDrive      | M760Li xDrive                          | 730d   Ld<br>730d   Ld xDrive | 740d/Ld<br>xDrive  | 750d/Ld<br>xDrive  | 745e/Le<br>745Le xDrive |
|---------------------------------------------------------------------|--------------------|-------------------------|-------------------------|----------------------------------------|-------------------------------|--------------------|--------------------|-------------------------|
| Consumption <sup>3,4</sup> – All engines confo                      | orm to the EU6 sta | ndard                   |                         |                                        |                               |                    |                    |                         |
| Combined (PHEV weighted) 1/100 km                                   | 6                  | 6                       |                         | _                                      | 6.2–6.9<br>6.2–7.0            | _                  | _                  | 2.0-2.3<br>2.0-2.4      |
| Combined (PHEV weighted)<br>(xDrive) //100 km                       | _                  | 6                       | 10.4–11.11<br>10.5–11.2 | 13.0-14.0                              | 6.6-7.3<br>6.6-7.4            | 6.8–7.5<br>6.8–7.5 | 7.1–7.7<br>7.2–7.8 | 2.3-2.8                 |
| Energy consumption kWh/<br>(ECAC weighted) 100 km                   | -                  | -                       | -                       | -                                      | -                             | -                  | -                  | 16.2–18.1<br>17.6–18.3  |
| Energy consumption kWh/<br>(ECAC weighted) (xDrive) 100 km          | -                  | -                       | -                       | -                                      | -                             | -                  | -                  | 18.0–19.2               |
| Exhaust emissions standard (type-certified)                         | -                  | -                       | -                       | -                                      | -                             | -                  | -                  | -                       |
| Combined CO <sub>2</sub> emissions g/km (PHEV weighted)             | _6                 | _6                      | -                       | -                                      | 160–181<br>162–183            | -                  | -                  | 45-53<br>44-54          |
| Combined CO <sub>2</sub> emissions<br>(PHEV weighted) (xDrive) g/km | -                  | 6                       | 238–253<br>239–254      | 294-315                                | 172–192<br>173–194            | 176–195<br>177–196 | 186-200<br>188-203 | 53-64                   |
| Tank capacity, approx.                                              | 78                 | 78                      | 78                      | 78                                     | 78                            | 78                 | 78                 | 46                      |
| Wheels/tyres                                                        |                    |                         |                         |                                        |                               |                    |                    |                         |
| Tyre dimensions                                                     | 225/60 R17 99Y     | 225/60 R17 99Y          | 245/45 R19 102Y         | 245/40 ZR20 99Y //<br>275/35 ZR20 102Y | 225/60 R17 99Y                | 245/50 R18 100Y    | 245/50 R18 100Y    | 245/50 R18 100Y         |
| Wheel dimensions                                                    | 7.5 J x 17         | 7.5 J x 17              | 8.5 J x 19              | 8.5 J x 20 //<br>10 J x 20             | 7.5 J x 17                    | 8 J x 18           | 8 J x 18           | 8Jx18                   |
| Material                                                            | Light alloy        | Light alloy             | Light alloy             | Light alloy                            | Light alloy                   | Light alloy        | Light alloy        | Light alloy             |