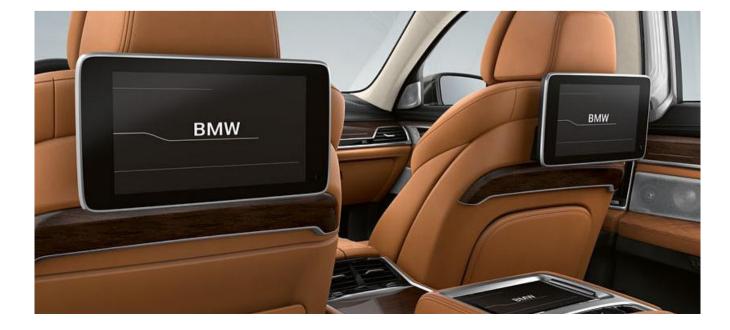

#### REAR-SEAT ENTERTAINMENT EXPERIENCE.

With its variety of entertainment functions Rear-seat entertainment Experience<sup>1,2,3</sup> – including two 10.2" full-HD rear-seat monitors with touchscreen function, Blu-ray player and HDMI connection provides the best in entertainment for the rear seats. Multiple system interfaces allow external devices to be connected. The system is operated via touchscreen function or BMW Touch