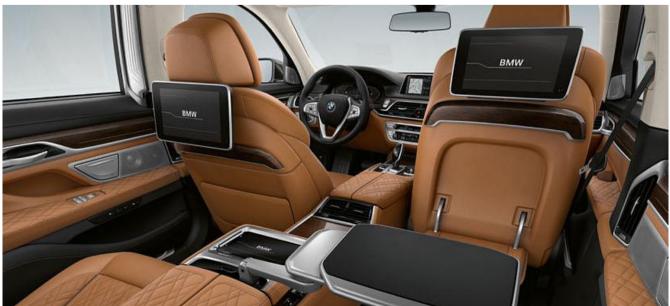

#### REAR-SEAT ENTERTAINMENT EXPERIENCE.

With its variety of entertainment functions Rear-seat entertainment Experience<sup>1,2,3</sup> – including two 10.2" full-HD rear-seat monitors with touchscreen function, Blu-ray player and HDMI connection provides the best in entertainment for the rear seats. Multiple system interfaces allow external devices to be connected. The system is operated via touchscreen function or BMW Touch