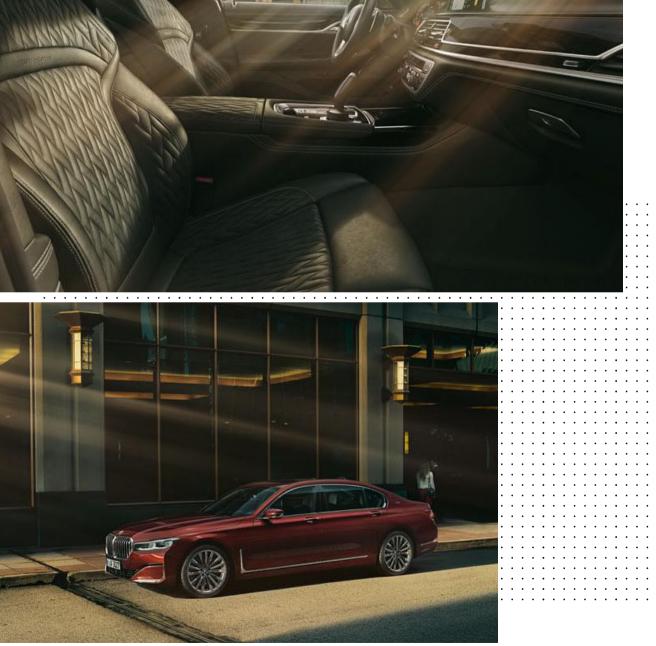

### GET IN. SIT BACK. DISCOVER WELL-BEING.

Anyone who has ever taken a seat here knows what luxury feels like: The extravagant comfort of the Executive Lounge surrounds you from the moment you take your seat. The massage function in the cockpit and rear seat provides soothing relaxation, while the senses are completely devoted to the view through the Sky Lounge of the Panorama glass roof or the soft glow of the Ambient light and the Bowers & Wilkins Diamond Surround Sound System pampers the ears. Thus, both shorter journeys and longer journeys become an unforgettable experience.

#### MORE THAN SITTING: EXECUTIVE LOUNGE.

Highly generous footwell, an individually adjustable seat and backrest angle, an electrically extendible footrest - the Executive Lounge<sup>1,2,3</sup> has everything to make every drive even more relaxing or productive. For even more space and a particularly comfortable reclining position in the rear, the front passenger seat can be moved forward by up to 90mm and the headrest folded down a travel experience that really leaves nothing more to be desired.<sup>4</sup>

#### MORE THAN A CLEAR VIEW: PANORAMA GLASS ROOF SKY LOUNGE.

During the day, the Panorama glass roof Sky Lounge<sup>1, 2</sup> provides a bright, spacious interior atmosphere on all seats, which can be individually adjusted with the electrically and separately operated roller sunblinds in the front and rear. At night it becomes a starry sky: With over 15,000 points of light, it creates a special atmosphere – naturally in the six colours of the Ambient light<sup>1, 3</sup>.

#### SMOOTHED SOUND FOR PURE SOUND ENJOYMENT: THE BOWERS & WILKINS DIAMOND SURROUND SOUND SYSTEM.

The Bowers & Wilkins Diamond surround sound system<sup>1</sup> with two diamond tweeters features outstanding studio-quality sound for every seat in the car. 16 carefully positioned speakers ensure a mesmerising sound experience. The speakers are illuminated, visually emphasizing the system's outstanding sound quality. <sup>1</sup> Available as optional equipment.