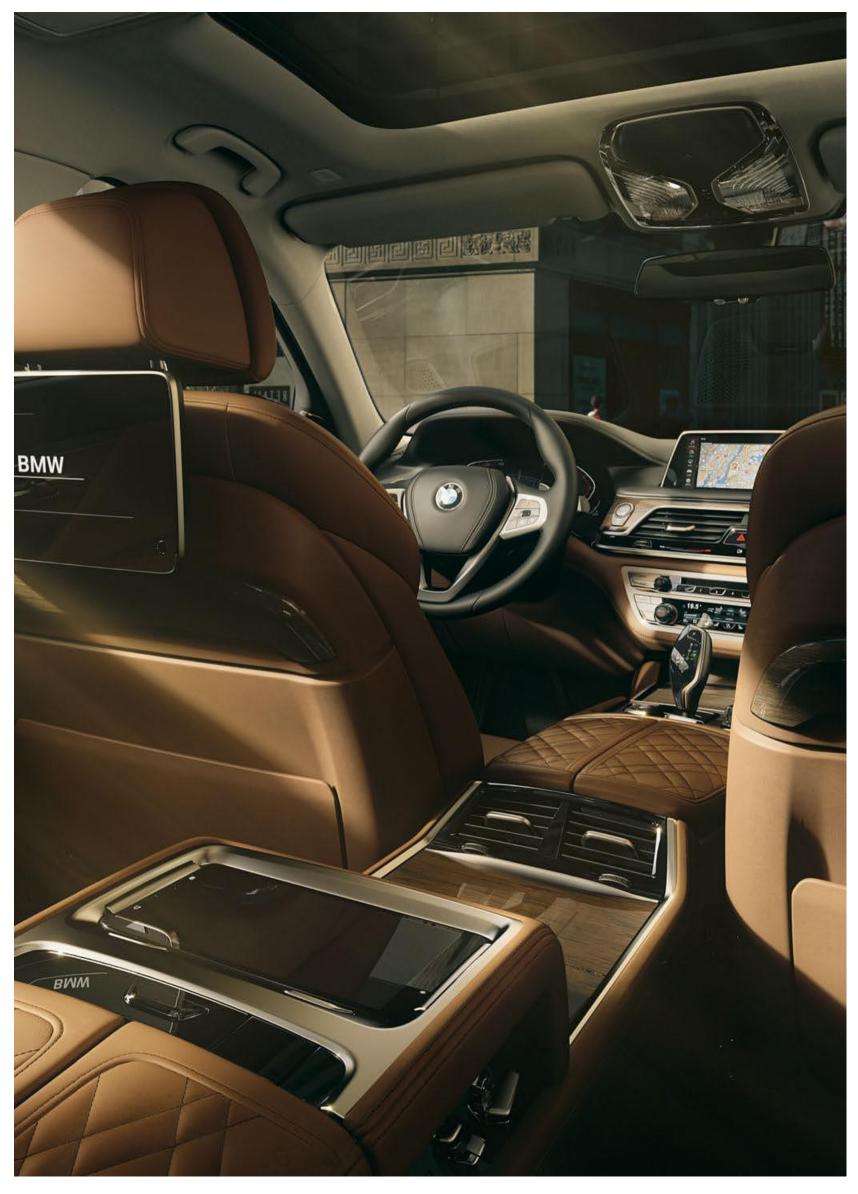

### GET IN. SIT BACK. DISCOVER WELL-BEING.

Anyone who has ever taken a seat here knows what luxury feels like: The extravagant comfort of the Executive Lounge surrounds you from the moment you take your seat. The massage function in the cockpit and rear seat provides soothing relaxation, while the senses are completely devoted to the view through the Sky Lounge of the Panorama glass roof or the soft glow of the Ambient light and the Bowers & Wilkins Diamond Surround Sound System pampers the ears. Thus, both shorter journeys and longer journeys become an unforgettable experience.

#### MORE THAN SITTING: EXECUTIVE LOUNGE.

Highly generous footwell, an individually adjustable seat and backrest angle, an electrically extendible footrest - the Executive Lounge<sup>1,2,3</sup> has everything to make every drive even more relaxing or productive. For even more space and a particularly comfortable reclining position in the rear, the front passenger seat can be moved forward by up to 90mm and the headrest folded down a travel experience that really leaves nothing more to be desired.<sup>4</sup>