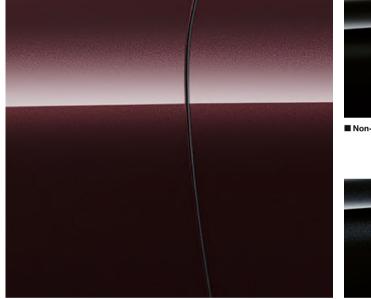

## BMW INDIVIDUAL. THE EXPRESSION OF PERSONALITY.

· · · · · · ·

. . . . . . . . . . . .

· · · · · · · . . . . . . . . . . . .

. . . . . . . . . . . . . . . . . . . . . . . . . . . . . .

The BMW Individual matt paint finishes available for the new BMW 7 Series stand out from the crowd with their silky sheen, characteristically recognisable at first glance. This is only made possible by special pigmentation within the multi-layer coating process. A metallic paint finish forms the base. Then a perfectly matched, matt clear coat provides the special finish. This results in a silky matt surface, which is particularly expressive in the BMW Individual special paintwork Frozen Dark Silver metallic shown here.

#### EXTERIOR COLOUR WORLD

Bernina Grey Amber Effect metallic or Royal Burgundy Red Brilliant Effect metallic? Donington Grey metallic or Azurite Black metallic? The expressive colour palette for the new BMW 7 Series will leave you spoilt for choice. For whichever paintwork you decide: You always choose ground-breaking design and uncompromising dynamics, which prove passion and character.