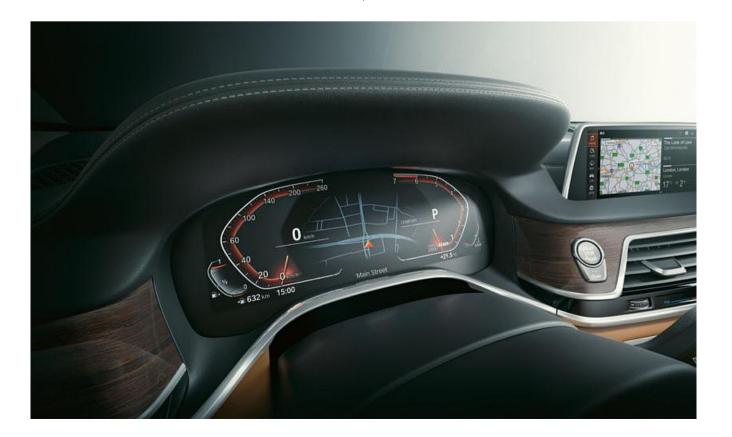

#### INNOVATIVE INFORMATION: BMW LIVE COCKPIT PROFESSIONAL WITH INNOVATIVE OPERATING CONCEPT.

The innovative BMW Live Cockpit Professional with a learning navigation system is a new highlight of BMW's typical driver orientation. All information is displayed in an appealing manner on the display network consisting of a control display and an instrument display. Thanks to the individually configurable operating concept of the BMW Operating System 7.0, an even more intuitive operation via gestures, speech, touch screen and iDrive control is possible. With the enhanced functionality of the controller, all digital services such as apps can be selected directly and the whole system can be configured according to personal preferences. The BMW Head-Up Display<sup>1</sup> with extended contents also transmits information directly into the driver's field of vision without distracting from traffic.