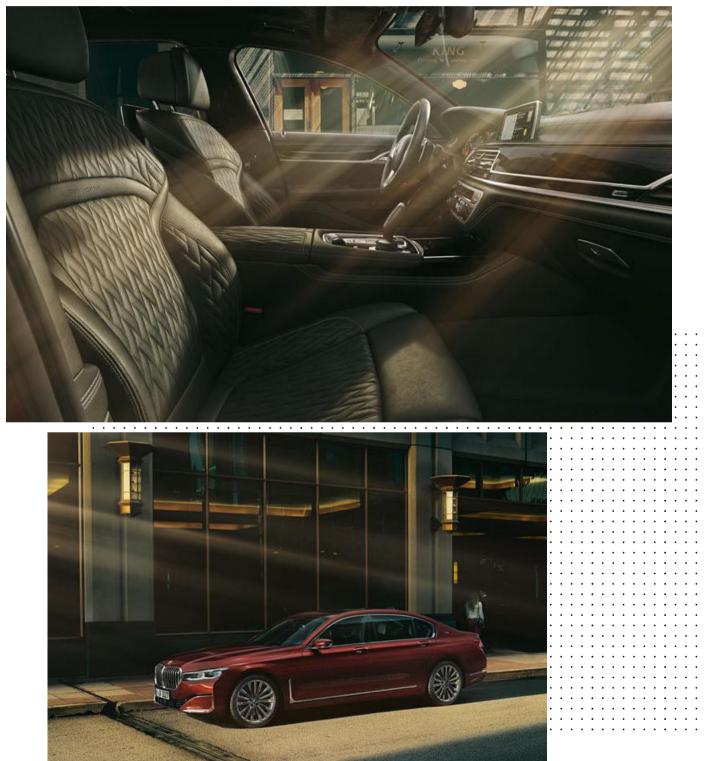

### GET IN. SIT BACK. DISCOVER WELL-BEING.

Anyone who has ever taken a seat here knows what luxury feels like: The extravagant comfort of the Executive Lounge surrounds you from the moment you take your seat. The massage function in the cockpit and rear seat provides soothing relaxation, while the senses are completely devoted to the view through the Sky Lounge of the Panorama glass roof or the soft glow of the Ambient light and the Bowers & Wilkins Diamond Surround Sound System pampers the ears. Thus, both shorter journeys and longer journeys become an unforgettable experience.

#### MORE THAN SITTING: EXECUTIVE LOUNGE.

Highly generous footwell, an individually adjustable seat and backrest angle, an electrically extendible footrest - the Executive Lounge<sup>1,2,3</sup> has everything to make every drive even more relaxing or productive. For even more space and a particularly comfortable reclining position in the rear, the front passenger seat can be moved forward by up to 90mm and the headrest folded down a travel experience that really leaves nothing more to be desired.<sup>4</sup>

#### MORE THAN A CLEAR VIEW: PANORAMA GLASS ROOF SKY LOUNGE.

During the day, the Panorama glass roof Sky Lounge<sup>1, 2</sup> provides a bright, spacious interior atmosphere on all seats, which can be individually adjusted with the electrically and separately operated roller sunblinds in the front and rear. At night it becomes a starry sky: With over 15,000 points of light, it creates a special atmosphere – naturally in the six colours of the Ambient light<sup>1, 3</sup>.

#### SMOOTHED SOUND FOR PURE SOUND ENJOYMENT: THE BOWERS & WILKINS DIAMOND SURROUND SOUND SYSTEM.

The Bowers & Wilkins Diamond surround sound system<sup>1</sup> with two diamond tweeters features outstanding studio-quality sound for every seat in the car. 16 carefully positioned speakers ensure a mesmerising sound experience. The speakers are illuminated, visually emphasizing the system's outstanding sound quality. <sup>1</sup> Available as optional equipment.