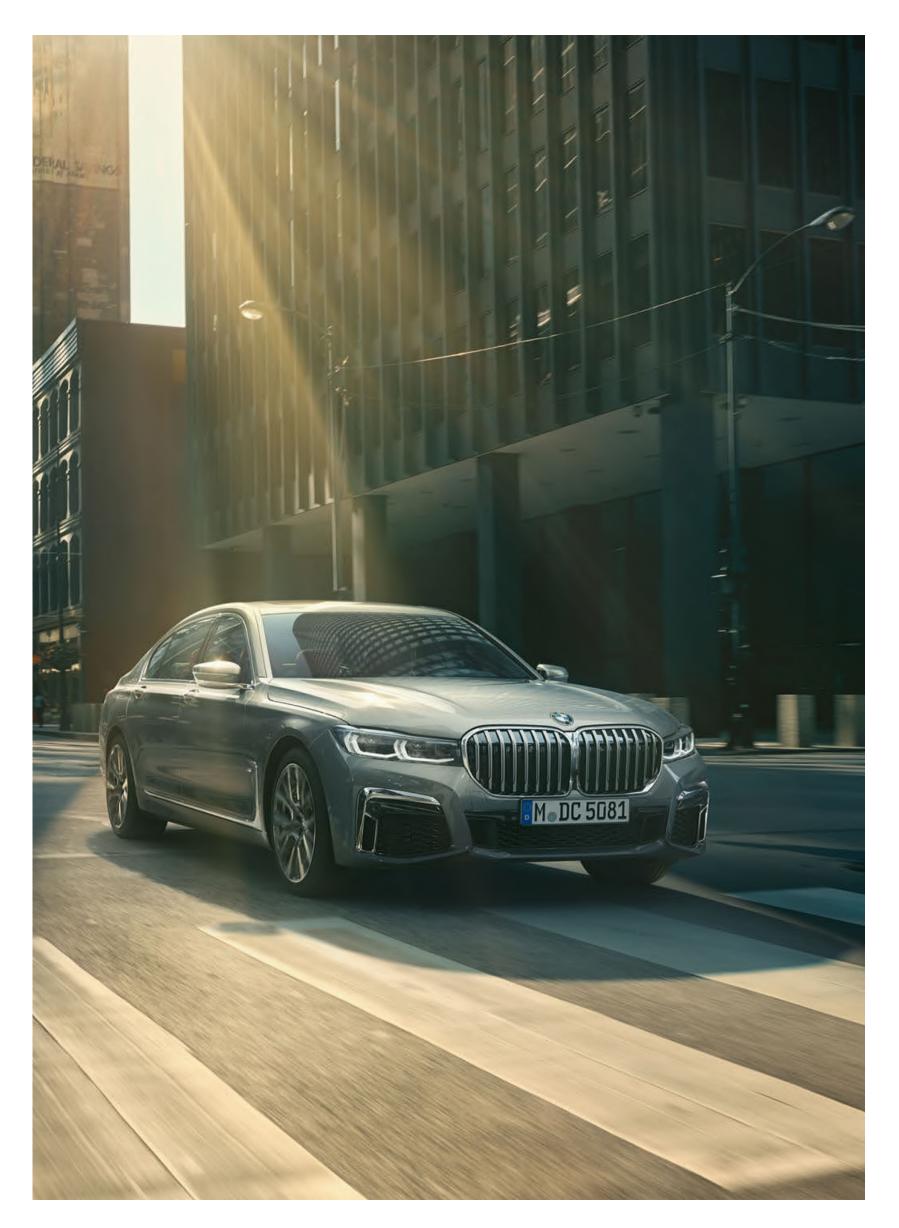

### A DYNAMIC APPEARANCE FULL OF GRANDEUR AND PRESENCE.

If you're used to being ahead of everyone else, the new BMW 7 Series is just the vehicle for you. Even the upright, self-confident front with the iconically connected double kidney grille and the modern interpretation of the narrow headlights is impressive at first glance. The eye wanders over the gently curved airblades, which lie far outside in the front apron and elegantly surround the air intakes. The coupé-like elegant roof line underlines the fascinating sportiness of the new BMW 7 Series from the side. At the latest with the precisely shaped rear lights connected by a narrow light strip and the elaborately designed, powerful rear apron it becomes clear: Technology can be described with poetic words – or with lines, surfaces and curves.

#### SELF-CONFIDENT WIDE REAR.

The rear of the new BMW 7 Series is extremely wide and self-confident on the road. A chrome strip<sup>1</sup> around the tailpipes with horizontal connection creates a particularly elegant appearance, while the sharp contouring of the flanks emphasises the sportiness of the vehicle.