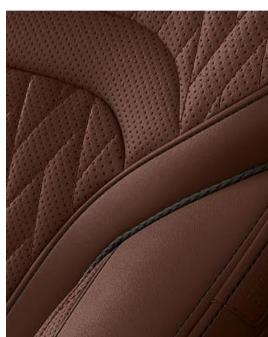

Under an Alcantara headliner in anthracite, a world of luxury and sportiness is revealed: In the interior of the new BMW 7 Series, the self-confident combination of BMW Individual full leather trim 'Merino'<sup>1</sup> Amarone with interior trim finishers BMW Individual fine-wood trim Ash Grain Black Red high-gloss creates an interior that captivates with its very own, exclusive touch.

THE DEEP, CHARACTERFUL COLOUR TONE OF THE BMW INDIVIDUAL FULL LEATHER TRIM 'MERINO'1 IN AMARONE SPREADS A FINE AMBIENCE IN THE INTERIOR, CHARACTERISED BY A SELF-CONFIDENT UNDERSTATEMENT.

<sup>1</sup> Available as optional equipment