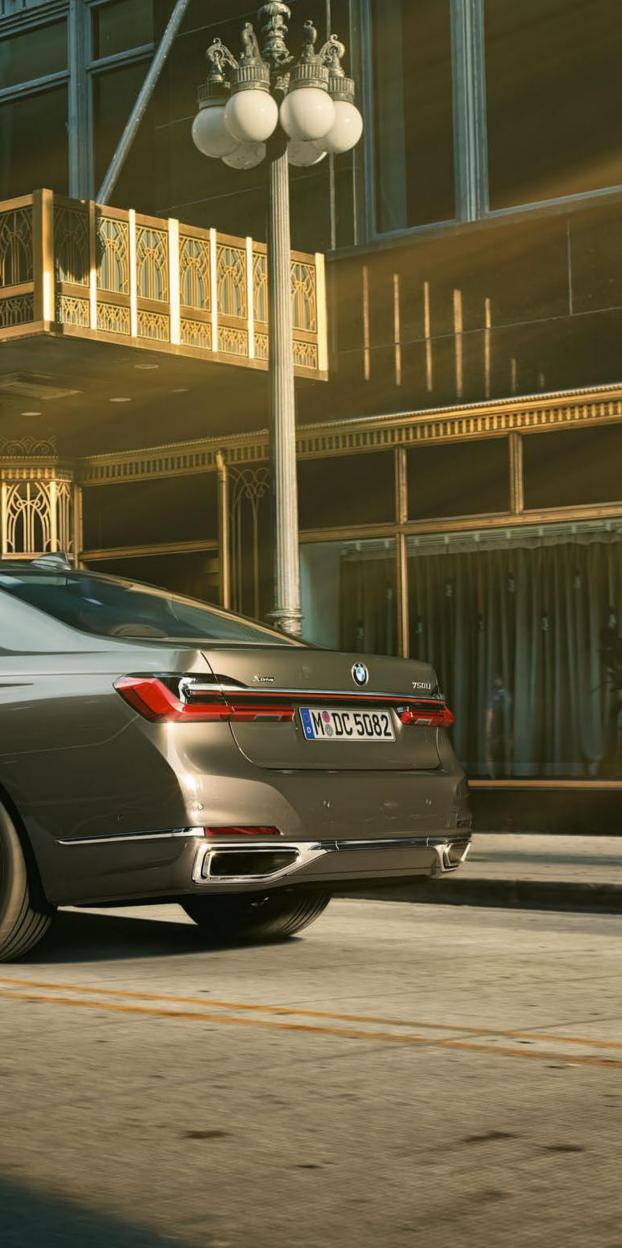

THE SECRET OF CHARISMA: SOMEONE WHO IS CONVINCED OF HIMSELF ALSO CONVINCES EVERYONE HE MEETS.

120

1.1.1

KI

POWER DOES NOT ARISE ON STRAIGHT SECTIONS. IT ACCUMULATES BEFORE OBSTACLES AND CHALLENGES. BECAUSE DOUBTS DON'T SMOOTH THE WAY, BUT CONVICTIONS DO.

#### SELF-CONFIDENT WIDE REAR.

The rear of the new BMW 7 Series is extremely wide and self-confident on the road. A chrome strip<sup>1</sup> around the tailpipes with horizontal connection creates a particularly elegant appearance, while the sharp contouring of the flanks emphasises the sportiness of the vehicle.