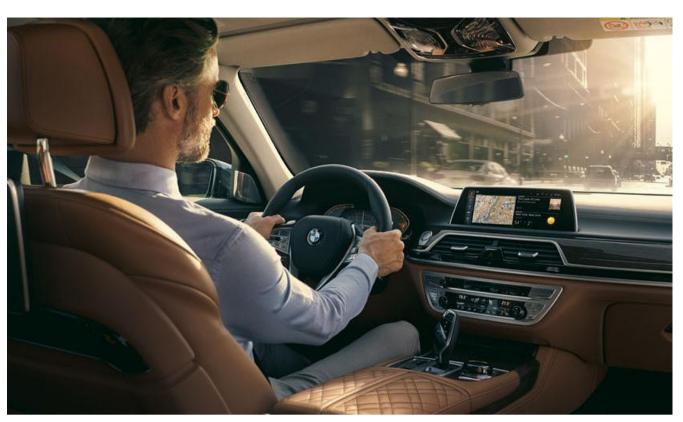

#### INNOVATIVE INFORMATION: BMW LIVE COCKPIT PROFESSIONAL WITH INNOVATIVE OPERATING CONCEPT.

The innovative BMW Live Cockpit Professional with a learning navigation system is a new highlight of BMW's typical driver orientation. All information is displayed in an appealing manner on the display network consisting of a control display and an instrument display. Thanks to the individually configurable operating concept of the BMW Operating System 7.0, an even more intuitive operation via gestures, speech, touch screen and iDrive control is possible. With the enhanced functionality of the controller, all digital services such as apps can be selected directly and the whole system can be configured according to personal preferences. The BMW Head-Up Display<sup>1</sup> with extended contents also transmits information directly into the driver's field of vision without distracting from traffic.

#### BMW INTELLIGENT PERSONAL ASSISTANT.

It can be that easy to be understood: The BMW Intelligent Personal Assistant responds to the simple, spoken greeting formula "Hey BMW" and allows natural interaction with your new BMW 7 Series. This digital assistant learns to adapt to your personal needs and is versatile in use: Whether you need information about the vehicle, concierge services, navigation functions, operating the infotainment system or simply starting an interior staging tailored to your mood by voice – your new BMW 7 Series is always there for you thanks to the BMW Intelligent Personal Assistant.