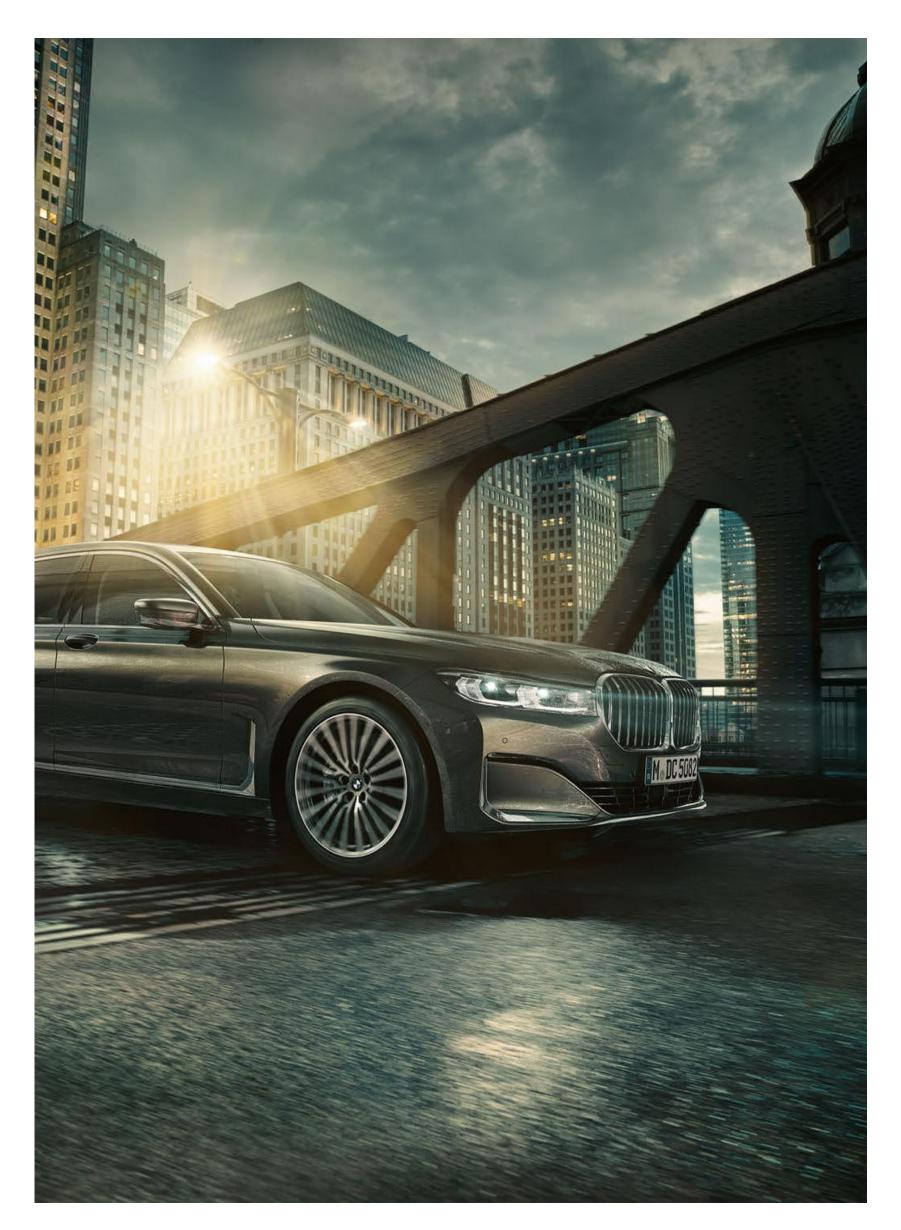

### A DYNAMIC APPEARANCE FULL OF GRANDEUR AND PRESENCE.

If you're used to being ahead of everyone else, the new BMW 7 Series is just the vehicle for you. Even the upright, self-confident front with the iconically connected double kidney grille and the modern interpretation of the narrow headlights is impressive at first glance. The eye wanders over the gently curved airblades, which lie far outside in the front apron and elegantly surround the air intakes. The coupé-like elegant roof line underlines the fascinating sportiness of the new BMW 7 Series from the side. At the latest with the precisely shaped rear lights connected by a narrow light strip and the elaborately designed, powerful rear apron it becomes clear: Technology can be described with poetic words – or with lines, surfaces and curves.