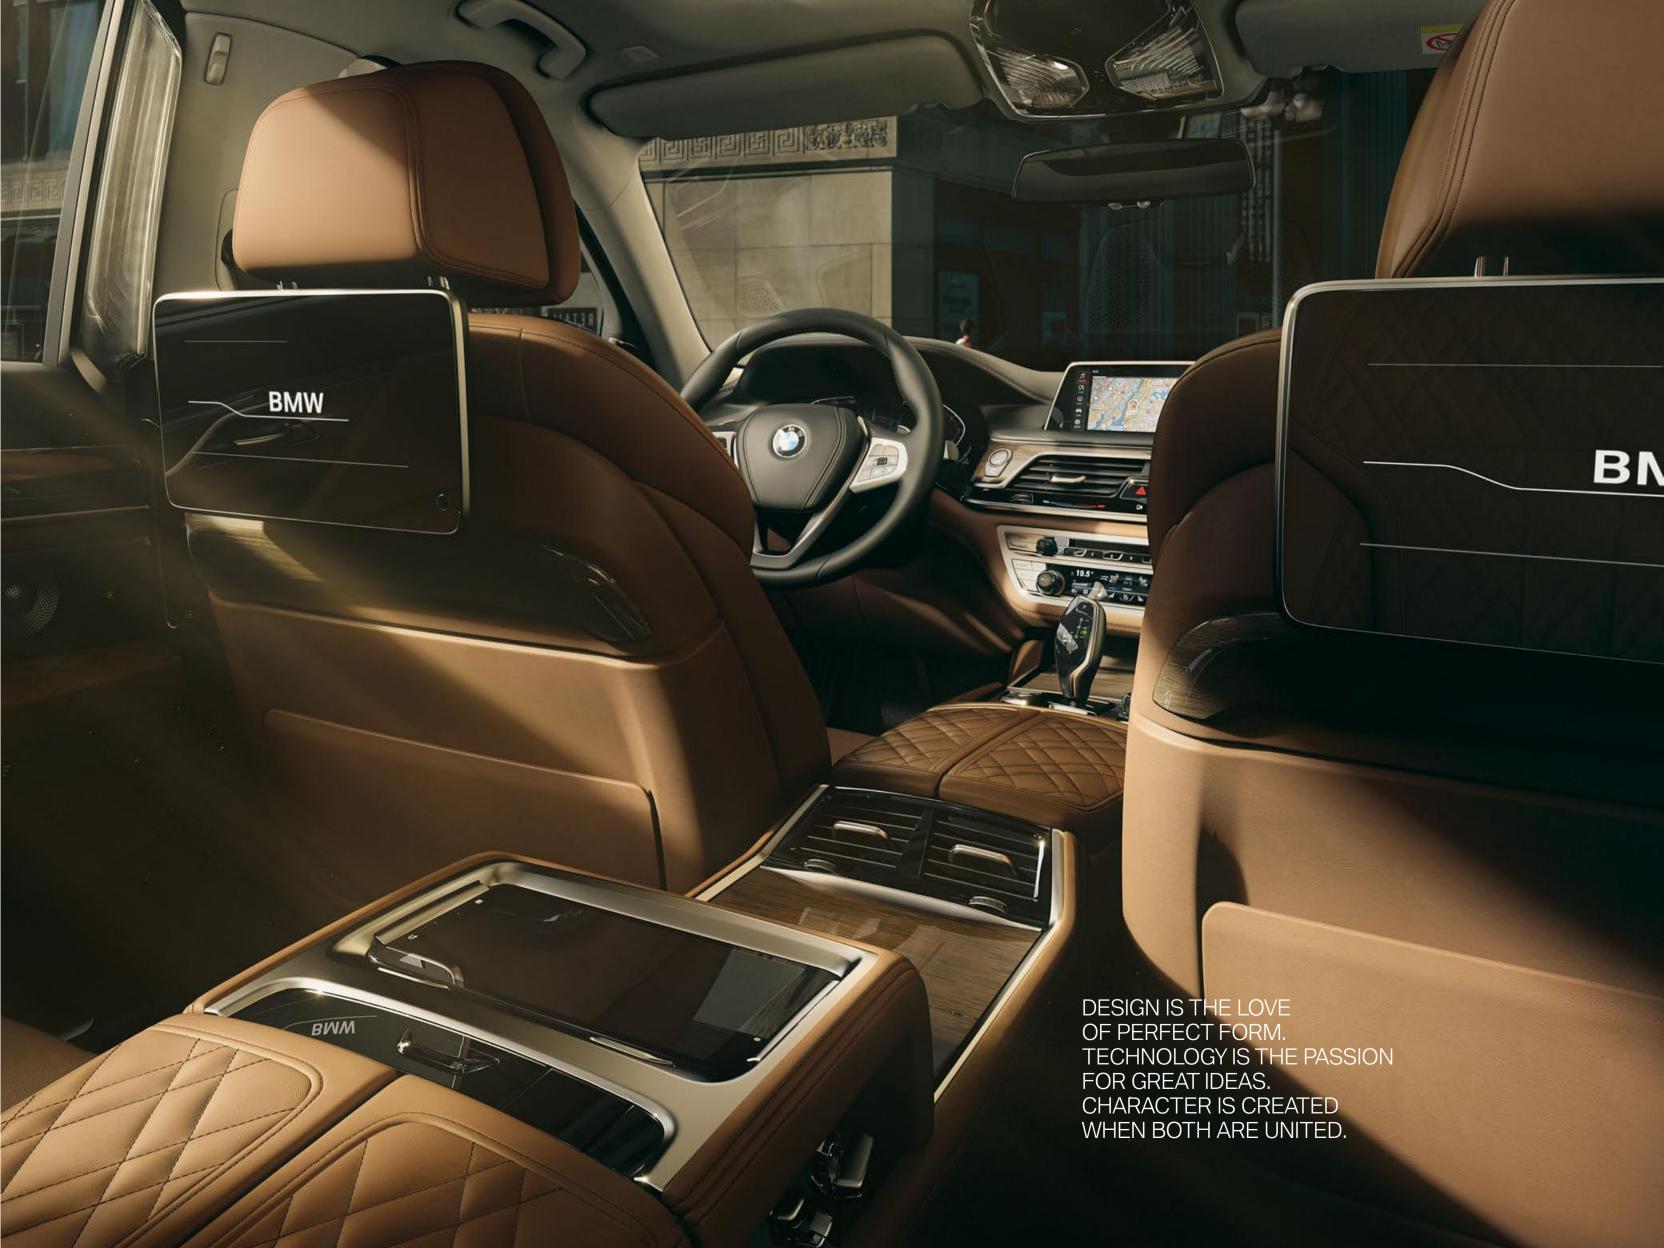

#### REAR-SEAT ENTERTAINMENT EXPERIENCE.

With its variety of entertainment functions Rear-seat entertainment Experience<sup>1,2,3</sup> – including two 10.2" full-HD rear-seat monitors with touchscreen function, Blu-ray player and HDMI connection provides the best in entertainment for the rear seats. Multiple system interfaces allow external devices to be connected. The system is operated via touchscreen function or BMW Touch

#### INNOVATIVE INFORMATION: BMW LIVE COCKPIT PROFESSIONAL WITH INNOVATIVE OPERATING CONCEPT.

The innovative BMW Live Cockpit Professional with a learning navigation system is a new highlight of BMW's typical driver orientation. All information is displayed in an appealing manner on the display network consisting of a control display and an instrument display. Thanks to the individually configurable operating concept of the BMW Operating System 7.0, an even more intuitive operation via gestures, speech, touch screen and iDrive control is possible. With the enhanced functionality of the controller, all digital services such as apps can be selected directly and the whole system can be configured according to personal preferences. The BMW Head-Up Display<sup>1</sup> with extended contents also transmits information directly into the driver's field of vision without distracting from traffic.