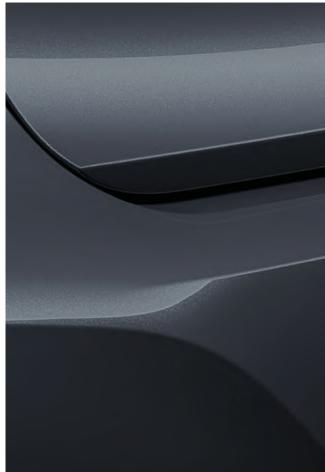

### A DYNAMIC APPEARANCE FULL OF GRANDEUR AND PRESENCE.

If you're used to being ahead of everyone else, the new BMW 7 Series is just the vehicle for you. Even the upright, self-confident front with the iconically connected double kidney grille and the modern interpretation of the narrow headlights is impressive at first glance. The eye wanders over the gently curved airblades, which lie far outside in the front apron and elegantly surround the air intakes. The coupé-like elegant roof line underlines the fascinating sportiness of the new BMW 7 Series from the side. At the latest with the precisely shaped rear lights connected by a narrow light strip and the elaborately designed, powerful rear apron it becomes clear: Technology can be described with poetic words – or with lines, surfaces and curves.

#### ELEGANT SILHOUETTE.

On the side, the vertical Air Breather emphasises the presence of the new BMW 7 Series. From this, a chrome strip develops that begins vertically and extends beyond the rear wheel arch. It also underlines the elongated, elegant side view of the new BMW 7 Series.

#### DYNAMICS AT FIRST GLANCE: THE FRONT APRON.

In the outer area of the front apron, the gently curved airblades surround the air intakes – expressive, present and at the same time highly elegant.

#### SELF-CONFIDENT WIDE REAR.

The rear of the new BMW 7 Series is extremely wide and self-confident on the road. A chrome strip<sup>1</sup> around the tailpipes with horizontal connection creates a particularly elegant appearance, while the sharp contouring of the flanks emphasises the sportiness of the vehicle.