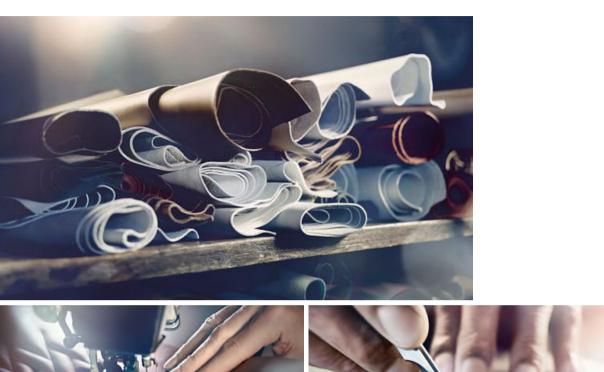

A soft noise fills the air. In the cutting room of the BMW Individual Manufaktur in Munich, a large piece of amarone leather is ready on the plate of the electronic cutter. An intake system, which runs under the surface, fixes the leather. "This way it cannot slip during cutting," explains Gottfried Nützl. The head of the saddlery knows what counts if the result is to meet the highest demands: High-end material and perfect workmanship.

In the tannery itself, the leather has been refined according to all rules of craftsmanship. This began with the selection of raw materials. Only large bull hides from special cattle breeds are approved for 'Merino' leather – in premium quality. The tanneries with which BMW cooperates are located in Southfield, Michigan, Freiberg in Austria and Hehlen in Lower Saxony. They process the raw material into a very fine, stable natural leather without artificial embossing or surface coating. The natural tanning also makes it voluminous, soft and breathable.

A camera installed above the cutting platform captures the exact contours of the leather and sends the data to the cutter's computer. The shapes of the leather pieces for four headrests and four side panels of a BMW 740Li Saloon have already been scanned. The computer arranges them on the surface of the leather so that only minimal waste occurs. Earlier, the saddler marked a spot on the leather with a special pen that was not completely free of blemishes. The computer automatically omits this marked area. "Leather is a natural product," says Nützl, "which means that there can always be irregularities. But we don't use any of it in our cars. We only process perfect pieces."

The cut is the art of the saddler.

One last check on the screen, then Gottfried Nützl releases the cut. The machine moves over the leather with a razorsharp blade and cuts out the exact shapes. Leather pieces that later receive curved seam lines are given many small triangular cut-outs at the edges. "We call these cut-outs Knips", explains Gottfried Nützl and bends one of the cut leather pieces so that a curve is created. "We're taking some material away so the leather won't wrinkle when we put it in shape."

The next station of the leather is the sewing shop. A leather seat consists of up to 40 different parts. They are carefully assembled by hand on large special sewing machines. The leather steering wheels are even hand-stitched. "Robots do not yet exist for such work," says Gottfried Nützl, "so it's still very much up to our craftsmanship." Only the symmetrical quilting seams or the fine air holes in the climate leather are completely machined.