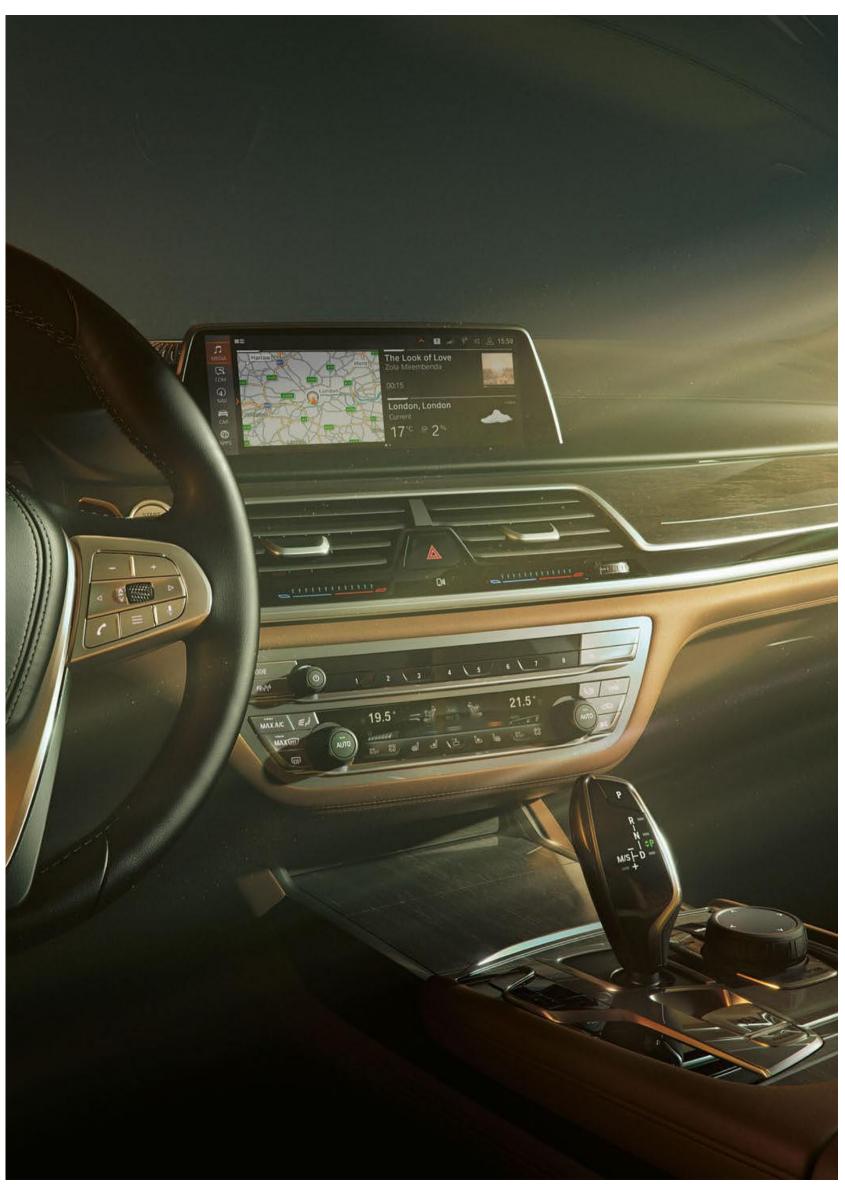

#### INNOVATIVE INFORMATION: BMW LIVE COCKPIT PROFESSIONAL WITH INNOVATIVE OPERATING CONCEPT.

The innovative BMW Live Cockpit Professional with a learning navigation system is a new highlight of BMW's typical driver orientation. All information is displayed in an appealing manner on the display network consisting of a control display and an instrument display. Thanks to the individually configurable operating concept of the BMW Operating System 7.0, an even more intuitive operation via gestures, speech, touch screen and iDrive control is possible. With the enhanced functionality of the controller, all digital services such as apps can be selected directly and the whole system can be configured according to personal preferences. The BMW Head-Up Display<sup>1</sup> with extended contents also transmits information directly into the driver's field of vision without distracting from traffic.

### CONNECTIVITY AND INFOTAINMENT

To stand above it all and yet stay completely connected with your world: When it comes to connectivity and infotainment, Bayerische Motoren Werke does not want to follow any trends, but set standards. With BMW ConnectedDrive, you are optimally connected wherever you are, and you have access to the full range of communication, information and entertainment at any time. In addition, the personal mobility assistant BMW Connected also accompanies you on your smartphone outside the vehicle and supports you in your everyday life – because sheer driving pleasure starts long before you get in and does not stop when you get out of the car.