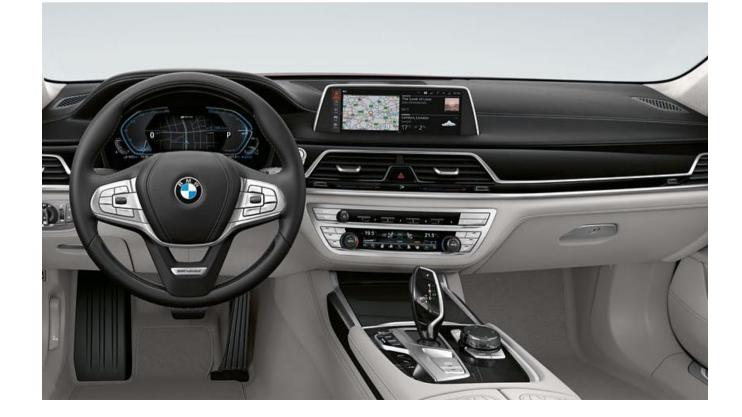

#### INNOVATIVE INFORMATION: BMW LIVE COCKPIT PROFESSIONAL WITH INNOVATIVE OPERATING CONCEPT.

The innovative BMW Live Cockpit Professional with a learning navigation system is a new highlight of BMW's typical driver orientation. All information is displayed in an appealing manner on the display network consisting of a control display and an instrument display. Thanks to the individually configurable operating concept of the BMW Operating System 7.0, an even more intuitive operation via gestures, speech, touch screen and iDrive control is possible. With the enhanced functionality of the controller, all digital services such as apps can be selected directly and the whole system can be configured according to personal preferences. The BMW Head-Up Display<sup>1</sup> with extended contents also transmits information directly into the driver's field of vision without distracting from traffic.