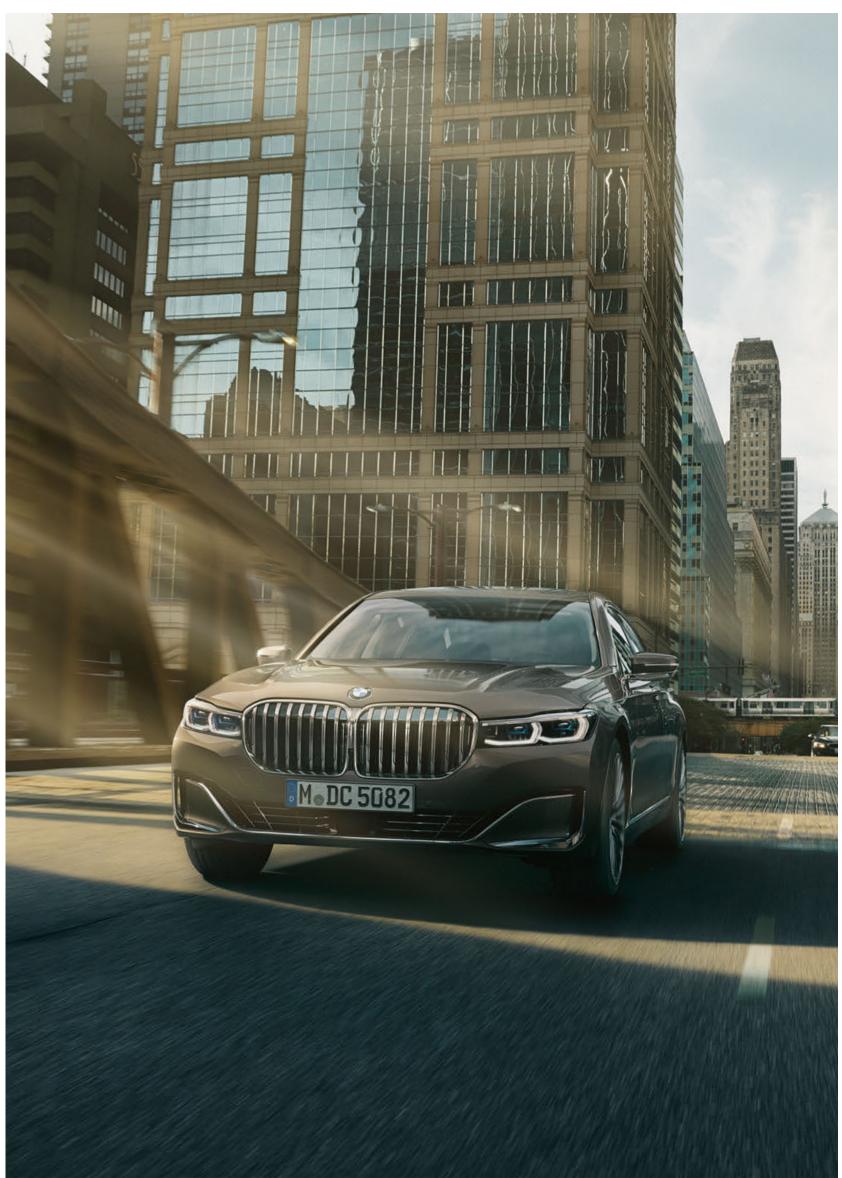

### A DYNAMIC APPEARANCE FULL OF GRANDEUR AND PRESENCE.

If you're used to being ahead of everyone else, the new BMW 7 Series is just the vehicle for you. Even the upright, self-confident front with the iconically connected double kidney grille and the modern interpretation of the narrow headlights is impressive at first glance. The eye wanders over the gently curved airblades, which lie far outside in the front apron and elegantly surround the air intakes. The coupé-like elegant roof line underlines the fascinating sportiness of the new BMW 7 Series from the side. At the latest with the precisely shaped rear lights connected by a narrow light strip and the elaborately designed, powerful rear apron it becomes clear: Technology can be described with poetic words – or with lines, surfaces and curves.

#### ELEGANT SILHOUETTE.

On the side, the vertical Air Breather emphasises the presence of the new BMW 7 Series. From this, a chrome strip develops that begins vertically and extends beyond the rear wheel arch. It also underlines the elongated, elegant side view of the new BMW 7 Series.

#### SLIM DESIGN, MAXIMUM EFFECT: THE HEADLIGHTS.

The particularly precisely designed front headlights extend in a clearly flattened curve towards the kidney grille. Decorative lines on the sides of the light tubes emphasise their depth and high quality.

#### DYNAMICS AT FIRST GLANCE: THE FRONT APRON.

In the outer area of the front apron, the gently curved airblades surround the air intakes – expressive, present and at the same time highly elegant.